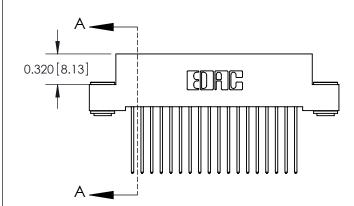

.240 [6.10] Point of Contact-

842/892 Series High Temp Card Edge Connector Part Number: 892-036-542-203

YOUR CONNECTION TO QUALITY & SERVICE

CANADA

842 ENG MASTER J.LEE DATE: OCT. 06/09 SHEET 1 OF 3

**SECTION A-A** 

842 Assembly

THIS IS A C.A.D. GENERATED DRAWING DO NOT MAKE MANUAL REVISIONS TO MASTER

ORIGINAL (1)

| 842/892 Series High Temp Card Edge Connector<br>Contact Bend Detail |                                                                                                 | ACAD REFERENCE NO. 842 ENG MASTER |             |                  |        |
|---------------------------------------------------------------------|-------------------------------------------------------------------------------------------------|-----------------------------------|-------------|------------------|--------|
|                                                                     |                                                                                                 | DRAWN:                            | J.LEE       | DATE: OCT. 06/09 |        |
|                                                                     |                                                                                                 | CHECKED:                          |             | DATE:            |        |
| EDAC INC                                                            | THESE DRAWINGS AND SPECIFICATIONS ARE THE PROPERTY OF EDAC INCAND                               | SCALE:                            | NTS         | SHEET :          | 2 OF 3 |
| TORONTO, ONTARIO                                                    | SHALL NOT BE REPRODUCED,OR COPIED OR USED AS THE BASIS FOR THE MANUFACTURE OR SALE OF APPARATUS | DRAWING                           | NUMBER      |                  | ISSUE  |
| YOUR CONNECTION TO QUALITY & SERVICE                                |                                                                                                 | 8                                 | 42 Assembly |                  | 1      |