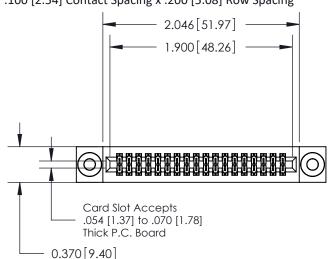

## **Contact Detail**

542-Wire Wrap .025 Sq.(0.64 Sq.) - Tail LG=.655(16.64) .100 [2.54] Contact Spacing x .200 [5.08] Row Spacing

**See Accompanying Pages for:** 

- **Contact Bend Details**
- **Mounting Options**

.240 [6.10] Point of Contact-

842/892 Series High Temp Card Edge Connector Part Number: 892-036-542-203

YOUR CONNECTION TO QUALITY & SERVICE

CANADA

842 ENG MASTER J.LEE DATE: OCT. 06/09 SHEET 1 OF 3

**SECTION A-A** 