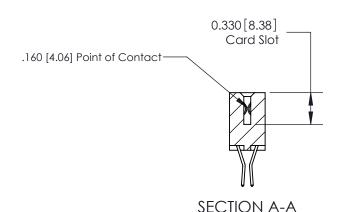

## **Contact Detail**

560-Extender Board Bend (Code 523 Contacts)

.156 [3.96] Contact Spacing x .200 [5.08] Row Spacing

THIS IS A C.A.D. GENERATED DRAWING DO NOT MAKE MANUAL REVISIONS TO MASTER.

ISSUE NUMBER