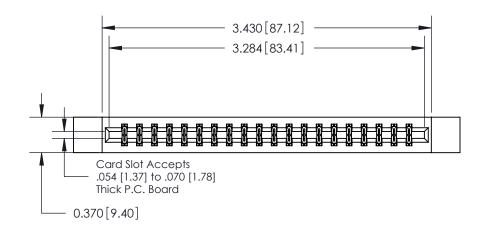

ORIGINAL

**See Accompanying Pages for:** 

**Contact Bend Details** 

837/887 Series High Temp Card Edge Connector Part Number: 887-040-560-812

**EDAC INC** TORONTO, ONTARIO CANADA

THESE DRAWINGS AND SPECIFICATIONS ARE THE PROPERTY OF EDAC INC.,AND SHALL NOT BE REPRODUCED, OR COPIED OR USED AS THE BASIS FOR THE MANUFACTURE OR SALE OF APPARATUS WITHOUT WRITTEN PERMISSION.