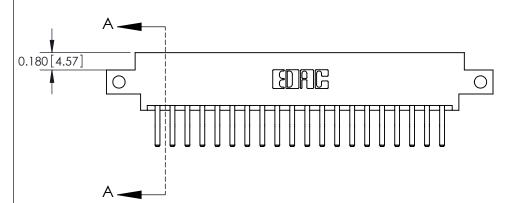

**Mounting Option** 

12-.128 (3.25) Dia. Side Mounting Holes

## **Contact Detail**

560-Extender Board Bend (Code 523 Contacts)

.156 [3.96] Contact Spacing x .200 [5.08] Row Spacing

THIS IS A C.A.D. GENERATED DRAWING DO NOT MAKE MANUAL REVISIONS TO MASTER.



ISSUE NUMBER

ORIGINAL







**See Accompanying Pages for:** 

**Contact Bend Details** 

837/887 Series High Temp Card Edge Connector Part Number: 887-040-560-812



**EDAC INC** TORONTO, ONTARIO CANADA

THESE DRAWINGS AND SPECIFICATIONS ARE THE PROPERTY OF EDAC INC.,AND SHALL NOT BE REPRODUCED, OR COPIED OR USED AS THE BASIS FOR THE MANUFACTURE OR SALE OF APPARATUS WITHOUT WRITTEN PERMISSION.

| ACAD REFERENCE NO. | 837 ENG MASTER   |  |  |
|--------------------|------------------|--|--|
| DRAWN: J.LEE       | DATE: OCT. 06/09 |  |  |
| CHECKED: DATE:     |                  |  |  |
| SCALE: NTS         | SHEET 1 OF 2     |  |  |
| DRAWING NUMBER     | ISSUE            |  |  |
| 837 Assembly       | 1                |  |  |



ISSUE NUMBER

ORIGINAL

1



|                     | 837/887 Series High Temp Card Edge