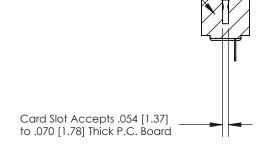

**SECTION A-A** 

.175 [4.45] Point of Contact (Measured from bottom of Card Slot)

See Accompanying Page for:

**Contact Bend Details** 

807/857 Series High Temp Card Edge Connector Part Number: 857-028-501-107