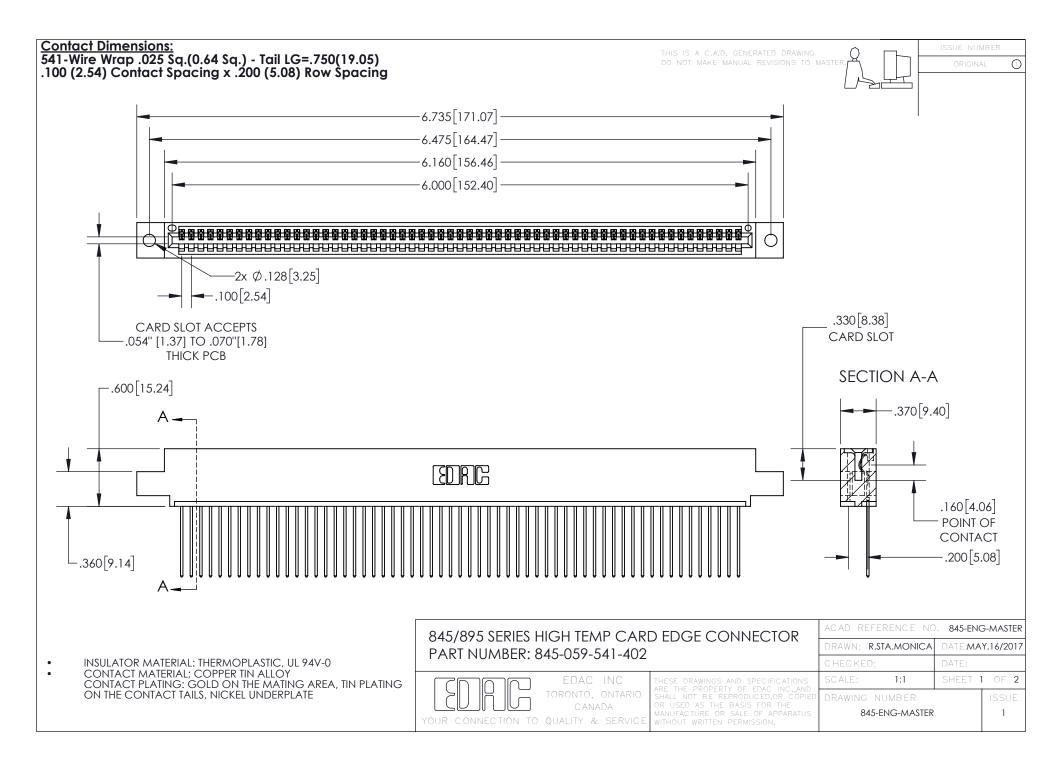

INSULATOR MATERIAL: THERMOPLASTIC POLYESTER, UL 94V-0 DAP MATERIAL AVAILABLE UPON REQUEST

**Contact Code 558** 

CONTACT MATERIAL; COPPER ALLOY CONTACT PLATING: GOLD ON THE MATING AREA, TIN PLATING ON THE CONTACT TAILS, NICKEL UNDERPLATE

## 845/895 SERIES HIGH TEMP CARD EDGE CONNECTOR CONTACT CODE 555,556,558,559,560 DIMENSIONS

YOUR CONNECTION TO QUALITY & SERVICE

Contact Code 559

|   | ACAD REFERENCE NO. 845-ENG-MASTER |                  |  |
|---|-----------------------------------|------------------|--|
|   | DRAWN: R.STA.MONICA               | DATE:MAY.16/2017 |  |
|   | CHECKED:                          | DATE:            |  |
|   | SCALE: 1:1                        | SHEET 2 OF 2     |  |
| D | DRAWING NUMBER                    | ISSUE            |  |

Contact Code 560

845-ENG-MASTER