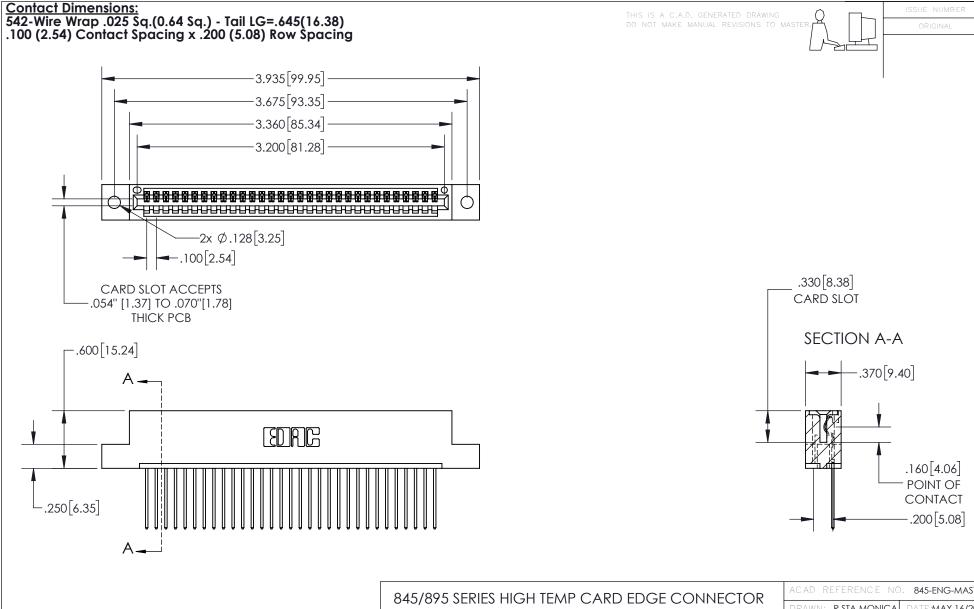

INSULATOR MATERIAL: THERMOPLASTIC, UL 94V-0

CONTACT MATERIAL; COPPER TIN ALLOY
CONTACT PLATING: GOLD ON THE MATING AREA, TIN PLATING
ON THE CONTACT TAILS, NICKEL UNDERPLATE

| 845/895 SERIES HIGH TEMP CARD EDGE CONNECTOR |
|----------------------------------------------|
| PART NUMBER: 845-031-542-102                 |

YOUR CONNECTION TO QUALITY & SERVICE

| ACAD REFERENCE NO. 845-ENG-MASTER |                  |  |
|-----------------------------------|------------------|--|
| DRAWN: R.STA.MONICA               | DATE:MAY.16/2017 |  |
| CHECKED:                          | DATE:            |  |
| SCALE: 1:1                        | SHEET 1 OF 2     |  |
| DRAWING NUMBER                    | ISSUE            |  |
| 845-ENG-MASTER                    | 1                |  |