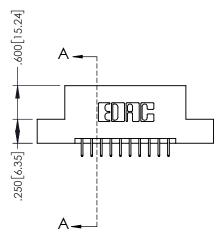

.330[8.38] CARD SLOT

SECTION A-A

—.370<sup>[9.40]</sup>

.160 [4.06]

POINT OF CONTACT

845-ENG-MASTER

**Contact Code 558** Contact Code 559 **Contact Code 560** 

- INSULATOR MATERIAL: THERMOPLASTIC POLYESTER, UL 94V-0 DAP MATERIAL AVAILABLE UPON REQUEST
- CONTACT MATERIAL; COPPER ALLOY

CONTACT PLATING: GOLD ON THE MATING AREA, TIN PLATING ON THE CONTACT TAILS, NICKEL UNDERPLATE

## 845/895 SERIES HIGH TEMP CARD EDGE CONNECTOR CONTACT CODE 555,556,558,559,560 DIMENSIONS

YOUR CONNECTION TO QUALITY & SERVICE

|   | ACAD REFERENCE NO. 845-ENG-MASTER |                  |  |  |
|---|-----------------------------------|------------------|--|--|
|   | DRAWN: R.STA.MONICA               | DATE:MAY.16/2017 |  |  |
|   | CHECKED:                          | DATE:            |  |  |
|   | SCALE: 1:1                        | SHEET 2 OF 2     |  |  |
| D | DRAWING NUMBER                    | ISSUE            |  |  |