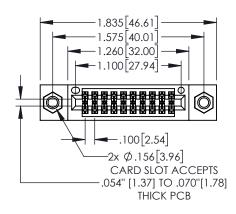

Contact Dimensions: 525-P.C. Tail .018 Sq.(0.46 Sq.) - Tail LG=.150(3.81) .100 (2.54) Contact Spacing x .200 (5.08) Row Spacing

- INSULATOR MATERIAL: THERMOPLASTIC, UL 94V-0
- CONTACT MATERIAL; COPPER TIN ALLOY
  CONTACT PLATING: GOLD ON THE MATING AREA, TIN PLATING
  ON THE CONTACT TAILS, NICKEL UNDERPLATE

1

| .20                                          | 00[5.08]— |
|----------------------------------------------|-----------|
| 845/895 SERIES HIGH TEMP CARD EDGE CONNECTOR | ACAD RE   |
| PART NUMBER: 845-020-525-207                 | DRAWN: I  |
| 17(11) 140/410 111, 0 10 020 020 207         | 1         |