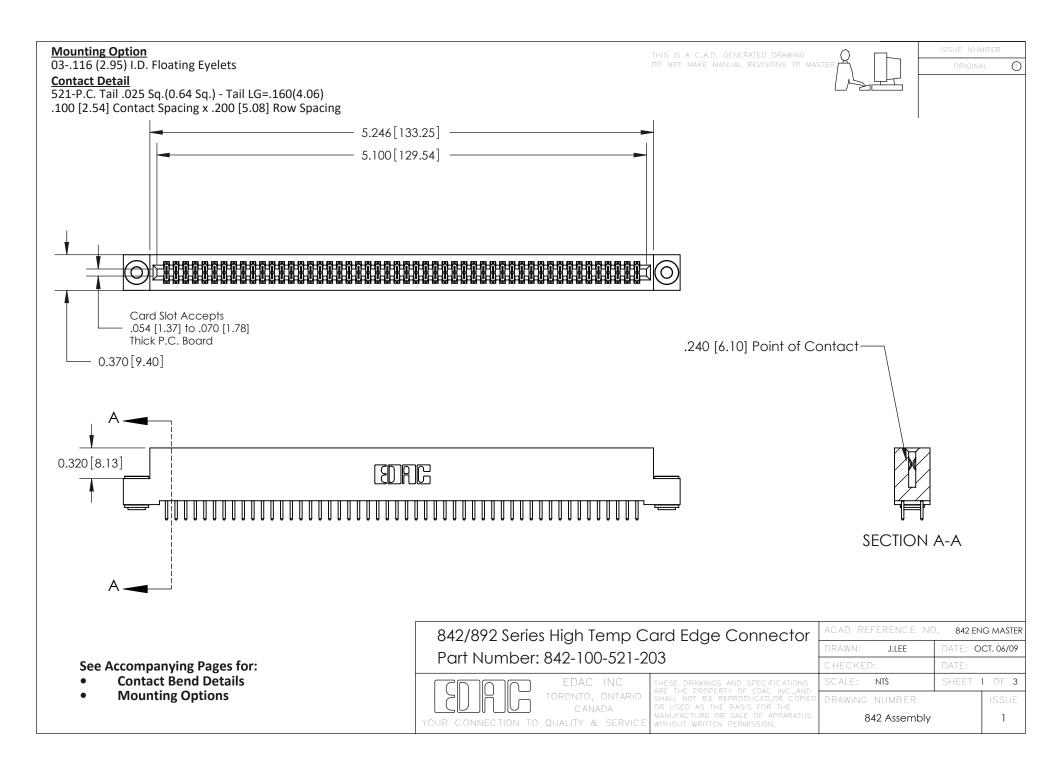

THIS IS A C.A.D. GENERATED DRAWING DO NOT MAKE MANUAL REVISIONS TO MASTER

ORIGINAL (1)



| 842/892 Series High Temp Card Edge Connector<br>Contact Bend Detail |                                                                                                 | ACAD REFERENCE NO. 842 ENG MASTER |             |                  |        |
|---------------------------------------------------------------------|-------------------------------------------------------------------------------------------------|-----------------------------------|-------------|------------------|--------|
|                                                                     |                                                                                                 | DRAWN:                            | J.LEE