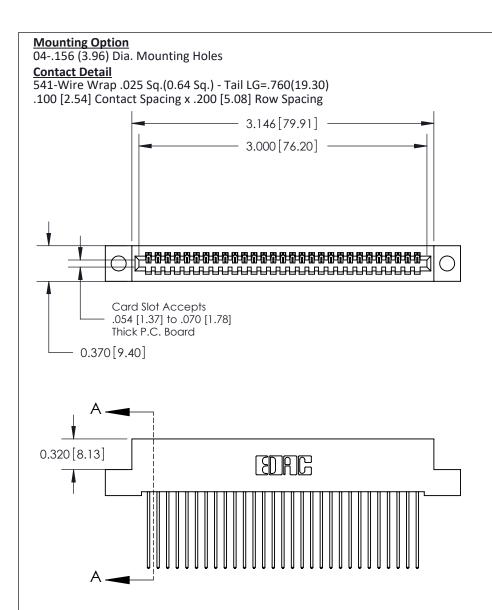

## **See Accompanying Pages for:**

- **Contact Bend Details**
- **Mounting Options**

| 842/892 Series High Temp Card Edge Connector |
|----------------------------------------------|
| Part Number: 842-029-541-104                 |

THIS IS A C.A.D. GENERATED DRAWING DO NOT MAKE MANUAL REVISIONS TO MASTER

ISSUE NUMBER

ORIGINAL

1

| 842/892 Series High Temp Card Edge Co<br>Mounting Options  | DRAWN: J.LEE DATE: OCT. 06/09  CHECKED: DATE: |
|------------------------------------------------------------|-----------------------------------------------|
| EDAC INC THESE DRAWINGS AND S ARE THE PROPERTY OF          |                                               |
|                                                            | DUCED,OR COPIED DRAWING NUMBER ISSUE          |
| YOUR CONNECTION TO QUALITY & SERVICE WITHOUT WRITTEN PERMI |                                               |