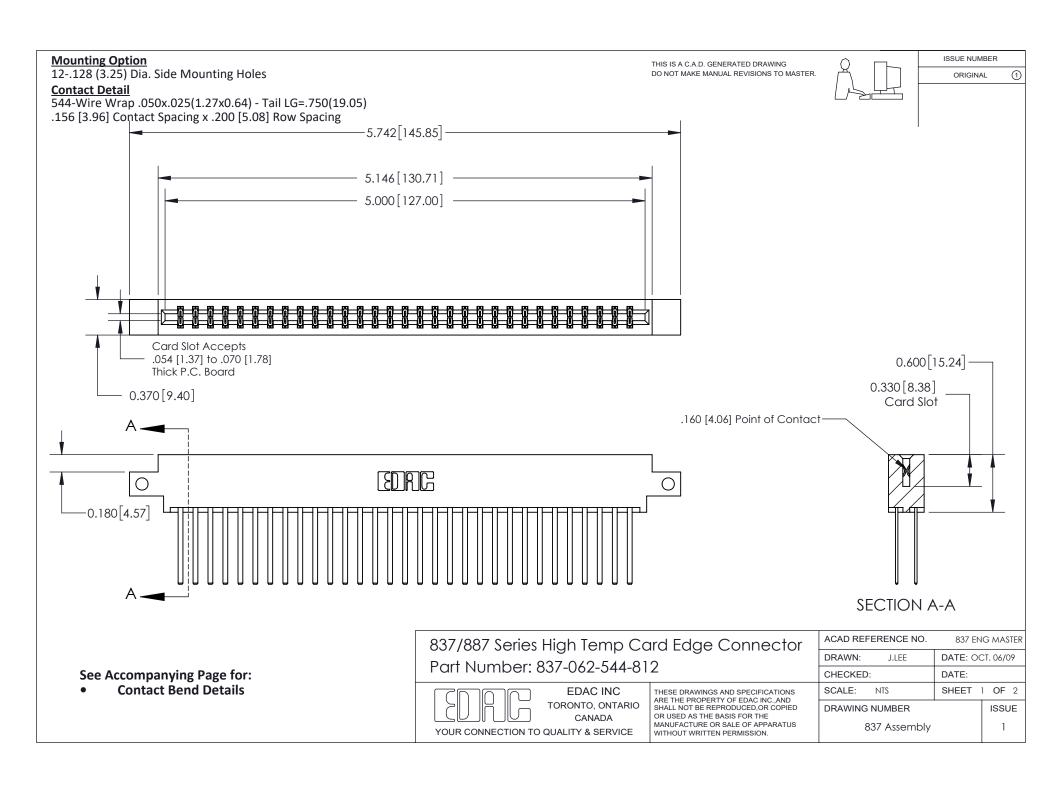

ISSUE NUMBER

ORIGINAL

1

| 837/887 Series High Temp Card Edge Connector<br>Contact Bend Detail |                                                                                                                                                                                                   | ACAD REFERENCE NO. 837 EN |                  | 3 MASTER      |
|---------------------------------------------------------------------|---------------------------------------------------------------------------------------------------------------------------------------------------------------------------------------------------|---------------------------|------------------|---------------|
|                                                                     |                                                                                                                                                                                                   | DRAWN: J.LEE              | DATE: OCT. 06/09 |               |
|                                                                     |                                                                                                                                                                                                   | CHECKED:                  | DATE:            |               |
| TORONTO, ONTARIO                                                    | THESE DRAWINGS AND SPECIFICATIONS ARE THE PROPERTY OF EDAC INC., AND SHALL NOT BE REPRODUCED, OR COPIED OR USED AS THE BASIS FOR THE MANUFACTURE OR SALE OF APPARATUS WITHOUT WRITTEN PERMISSION. | SCALE: NTS                | SHEET            | 2 <b>OF</b> 2 |
|                                                                     |                                                                                                                                                                                                   | DRAWING NUMBER            | •                | ISSUE         |
| YOUR CONNECTION TO QUALITY & SERVICE                                |                                                                                                                                                                                                   | 837 Assembly              |                  | 1             |