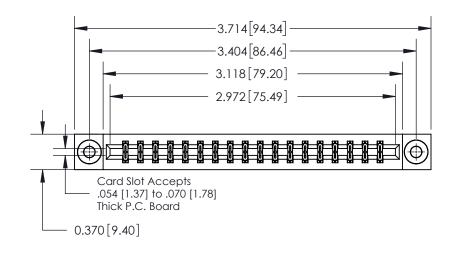

**Mounting Option** 

03-.116 (2.95) I.D. Floating Eyelets

## **Contact Detail**

544-Wire Wrap .050x.025(1.27x0.64) - Tail LG=.750(19.05)

.156 [3.96] Contact Spacing x .200 [5.08] Row Spacing

THIS IS A C.A.D. GENERATED DRAWING DO NOT MAKE MANUAL REVISIONS TO MASTER.

ISSUE NUMBER ORIGINAL

0.600 [15.24] 0.330[8.38] Card Slot .160 [4.06] Point of Contact **SECTION A-A** 

## **See Accompanying Page for:**

**Contact Bend Details** 

837/887 Series High Temp Card Edge Connector Part Number: 837-036-544-203

**EDAC INC** TORONTO, ONTARIO CANADA

THESE DRAWINGS AND SPECIFICATIONS ARE THE PROPERTY OF EDAC INC., AND SHALL NOT BE REPRODUCED, OR COPIED OR USED AS THE BASIS FOR THE MANUFACTURE OR SALE OF APPARATUS WITHOUT WRITTEN PERMISSION.