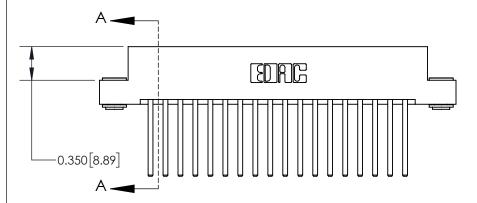

## **See Accompanying Page for:**

**Contact Bend Details** 

837/887 Series High Temp Card Edge Connector Part Number: 837-036-544-203

**EDAC INC** TORONTO, ONTARIO CANADA

THESE DRAWINGS AND SPECIFICATIONS ARE THE PROPERTY OF EDAC INC., AND SHALL NOT BE REPRODUCED, OR COPIED OR USED AS THE BASIS FOR THE MANUFACTURE OR SALE OF APPARATUS WITHOUT WRITTEN PERMISSION.

| ACAD REFERENCE NO. | 837 ENG MASTER   |  |  |
|--------------------|------------------|--|--|
| DRAWN: J.LEE       | DATE: OCT. 06/09 |  |  |
| CHECKED:           | DATE:            |  |  |
| SCALE: NTS         | SHEET 1 OF 2     |  |  |
| DRAWING NUMBER     | ISSUE            |  |  |
| 837 Assembly       | 1                |  |  |