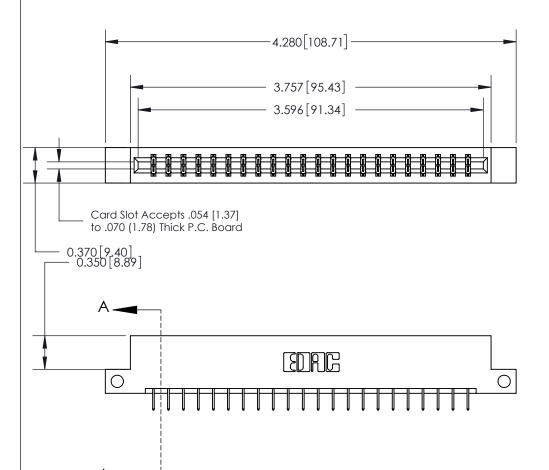

ISSUE NUMBER

ORIGINAL

833 Series High Temp Card Edge Connector Part Number: 833-044-524-212

**EDAC INC** TORONTO, ONTARIO CANADA

THESE DRAWINGS AND SPECIFICATIONS ARE THE PROPERTY OF EDAC INC.,AND SHALL NOT BE REPRODUCED, OR COPIED OR USED AS THE BASIS FOR THE MANUFACTURE OR SALE OF APPARATUS WITHOUT WRITTEN PERMISSION.

|  | ACAD REFERENCE NO. | 833 ENG MASTER   |  |  |
|--|--------------------|------------------|--|--|
|  | DRAWN: J.LEE       | DATE: OCT. 14/09 |  |  |
|  | CHECKED:           | DATE:            |  |  |
|  | SCALE: NTS         | SHEET 1 OF 3     |  |  |
|  | DRAWING NUMBER     | ISSUE            |  |  |
|  | 833 Assembly       | 1                |  |  |