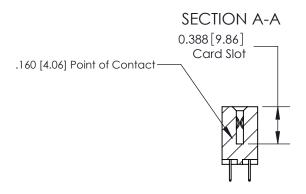

ISSUE NUMBER

ORIGINAL

833 Series High Temp Card Edge Connector Part Number: 833-044-524-212

**EDAC INC** TORONTO, ONTARIO CANADA

THESE DRAWINGS AND SPECIFICATIONS ARE THE PROPERTY OF EDAC INC.,AND SHALL NOT BE REPRODUCED, OR COPIED OR USED AS THE BASIS FOR THE MANUFACTURE OR SALE OF APPARATUS WITHOUT WRITTEN PERMISSION.

|  | ACAD REFERENCE NO. | 833 ENG MASTER   |  |  |
|--|--------------------|------------------|--|--|
|  | DRAWN: J.LEE       | DATE: OCT. 14/09 |  |  |
|  | CHECKED:           | DATE:            |  |  |
|  | SCALE: NTS         | SHEET 1 OF 3     |  |  |
|  | DRAWING NUMBER     | ISSUE            |  |  |
|  | 833 Assembly       | 1                |  |  |