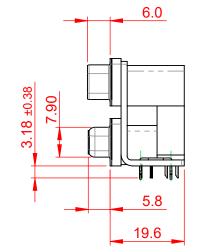

THIS IS A C.A.D. GENERATED DRAWING TOLERANCE UNLESS OTHERWISE SPECIFIED DO NOT MAKE MANUAL REVISIONS TO MASTER.

**ISSUE NUMBER** (1)ORIGINAL

.X ±0.25

.XX ±0.13 .XXX ±0.10

NOTES:

MATERIAL:

HOUSING: THERMOPLASTIC POLYESTER, UL94V-0, **BLACK IN COLOUR** SHELL: STEEL, NICKEL PLATED CONTACT: COPPER ALLOY, 15µ GOLD PLATING

OPERATING TEMPERATURE: -55°C ~ 85°C

**CURRENT RATING: 3A PER CONTACT** CONTACT RESISTANCE:  $25m\Omega$  MAX. INSULATOR RESISTANCE: 5000MΩ min. DIELECTRIC WITHSTANDING VOLTAGE: 1000V AC rms

| 663 SERIES D-SUB CONNECTOR                                             |                                                                                                                                                                                                                | SW REFERENCE NO.: 663 ASSEMBLY        |                    |       |
|------------------------------------------------------------------------|----------------------------------------------------------------------------------------------------------------------------------------------------------------------------------------------------------------|---------------------------------------|--------------------|-------|
|                                                                        |                                                                                                                                                                                                                | DRAWN: C.B                            | DATE: AUG. 01/2018 |       |
|                                                                        |                                                                                                                                                                                                                | CHECKED:                              | DATE:              |       |
| EDAC INC<br>TORONTO, ONTARIO<br>CANADA<br>NECTION TO QUALITY & SERVICE | THESE DRAWINGS AND SPECIFICATIONS<br>ARE THE PROPERTY OF EDAC INC.,AND<br>SHALL NOT BE REPRODUCED,OR COPIED<br>OR USED AS THE BASIS FOR THE<br>MANUFACTURE OR SALE OF APPARATUS<br>WITHOUT WRITTEN PERMISSION. | SCALE: (IN C.A.D. 1:1)                | SHEET 1 OF         | 1     |
|                                                                        |                                                                                                                                                                                                                | DRAWING NUMBER: 663-015-364-032 ISSUE |                    | ISSUE |
|                                                                        |                                                                                                                                                                                                                | PART NUMBER: 663-015                  | -364-032           | 1     |

THIS SERIES FULLY CONFORMS TO THE EUROPEAN UNION DIRECTIVES 2011/65/EU FOR RoHS COMPLIANCY.