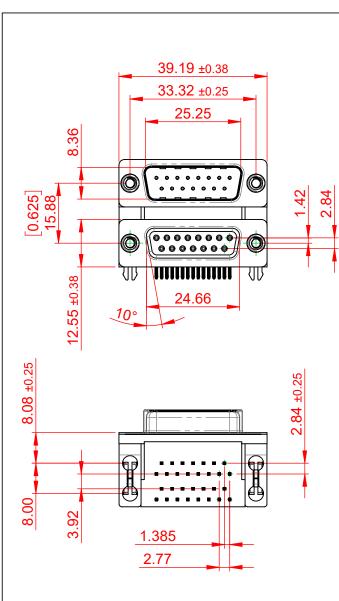

THIS IS A C.A.D. GENERATED DRAWING TOLERANCE UNLESS OTHERWISE SPECIFIED DO NOT MAKE MANUAL REVISIONS TO MASTER.

**ISSUE NUMBER** (1)ORIGINAL

.X ±0.25

.XX ±0.13 .XXX ±0.10

NOTES:

MATERIAL:

HOUSING: THERMOPLASTIC POLYESTER, UL94V-0, **BLACK IN COLOUR** SHELL: STEEL, NICKEL PLATED CONTACT: COPPER ALLOY, 15µ GOLD PLATING

OPERATING TEMPERATURE: -55°C ~ 85°C

**CURRENT RATING: 3A PER CONTACT** CONTACT RESISTANCE:  $25m\Omega$  MAX. INSULATOR RESISTANCE: 5000MΩ min. DIELECTRIC WITHSTANDING VOLTAGE: 1000V AC rms

| 663 SERIES D-SUB CONNECTOR                                             |                                                                                                                                                                                                                | SW REFERENCE NO.: 663 ASSEMBLY        |                    |       |
|------------------------------------------------------------------------|----------------------------------------------------------------------------------------------------------------------------------------------------------------------------------------------------------------|---------------------------------------|--------------------|-------|
|                                                                        |                                                                                                                                                                                                                | DRAWN: C.B                            | DATE: AUG. 01/2018 |       |
|                                                                        |                                                                                                                                                                                                                | CHECKED:                              | DATE:              |       |
| EDAC INC<br>TORONTO, ONTARIO<br>CANADA<br>NECTION TO QUALITY & SERVICE | THESE DRAWINGS AND SPECIFICATIONS<br>ARE THE PROPERTY OF EDAC INC.,AND<br>SHALL NOT BE REPRODUCED,OR COPIED<br>OR USED AS THE BASIS FOR THE<br>MANUFACTURE OR SALE OF APPARATUS<br>WITHOUT WRITTEN PERMISSION. | SCALE: (IN C.A.D. 1:1)                | SHEET 1 OF         | 1     |
|                                                                        |                                                                                                                                                                                                                | DRAWING NUMBER: 663-015-364-032 ISSUE |                    | ISSUE |
|                                                                        |                                                                                                                                                                                                                | PART NUMBER: 663-015                  | -364-032           | 1     |

THIS SERIES FULLY CONFORMS TO THE EUROPEAN UNION DIRECTIVES 2011/65/EU FOR RoHS COMPLIANCY.