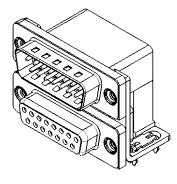

THIS IS A C.A.D. GENERATED DRAWING TOLERANCE UNLESS OTHERWISE SPECIFIED DO NOT MAKE MANUAL REVISIONS TO MASTER.

**ISSUE NUMBER** (1)ORIGINAL

.X ±0.25

.XX ±0.13 .XXX ±0.10

NOTES:

MATERIAL:

HOUSING: THERMOPLASTIC POLYESTER, UL94V-0, **BLACK IN COLOUR** SHELL: STEEL, NICKEL PLATED CONTACT: COPPER ALLOY, 15µ GOLD PLATING

OPERATING TEMPERATURE: -55°C ~ 85°C

**CURRENT RATING: 3A PER CONTACT** CONTACT RESISTANCE:  $25m\Omega$  MAX. INSULATOR RESISTANCE: 5000MΩ min. DIELECTRIC WITHSTANDING VOLTAGE: 1000V AC rms

| 663 SERIES D-SUB CONNECTOR                                             |                                                                                                                                                                                                                | SW REFERENCE NO.: 663 ASSEMBLY        |                    |       |
|------------------------------------------------------------------------|----------------------------------------------------------------------------------------------------------------------------------------------------------------------------------------------------------------|---------------------------------------|--------------------|-------|
|                                                                        |                                                                                                                                                                                                                | DRAWN: C.B                            | DATE: AUG. 01/2018 |       |
|                                                                        |                                                                                                                                                                                                                | CHECKED:                              | DATE:              |       |
| EDAC INC<br>TORONTO, ONTARIO<br>CANADA<br>NECTION TO QUALITY & SERVICE | THESE DRAWINGS AND SPECIFICATIONS<br>ARE THE PROPERTY OF EDAC INC.,AND<br>SHALL NOT BE REPRODUCED,OR COPIED<br>OR USED AS THE BASIS FOR THE<br>MANUFACTURE OR SALE OF APPARATUS<br>WITHOUT WRITTEN PERMISSION. | SCALE: (IN C.A.D. 1:1)                | SHEET 1 OF         | 1     |
|                                                                        |                                                                                                                                                                                                                | DRAWING NUMBER: 663-015-364-032 ISSUE |                    | ISSUE |
|                                                                        |                                                                                                                                                                                                                | PART NUMBER: 663-015                  | -364-032           | 1     |

THIS SERIES FULLY CONFORMS TO THE EUROPEAN UNION DIRECTIVES 2011/65/EU FOR RoHS COMPLIANCY.