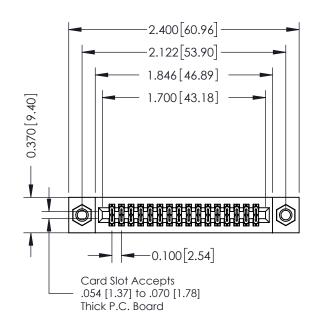

# 342 / 392 Card Edge Connector Part Number: 392-032-555-207

YOUR CONNECTION TO QUALITY & SERVICE

SHEET 1 OF 3 342 Assembly

J.LEE

342 ENG MASTER

DATE: OCT. 06/09

# **See Accompanying Pages for:**

- **Contact Bend Details**
- **Mounting Options**

THIS IS A C.A.D. GENERATED DRAWING DO NOT MAKE MANUAL REVISIONS TO MASTER. ISSUE NUMBER

ORIGINAL

1

| 342 / 392 Series Card Edge Connector<br>Contact Bend Detail |                                                                                                                                                                                                  | ACAD REFERENCE NO. 342 ENG MASTER |             |                  |        |
|-------------------------------------------------------------|--------------------------------------------------------------------------------------------------------------------------------------------------------------------------------------------------|-----------------------------------|-------------|------------------|--------|
|                                                             |                                                                                                                                                                                                  | DRAWN:                            | J.LEE       | DATE: OCT. 06/09 |        |
|                                                             |                                                                                                                                                                                                  | CHECKED:                          |             | DATE:            |        |
| TORONTO, ONTARIO                                            | THESE DRAWINGS AND SPECIFICATIONS ARE THE PROPERTY OF EDAC INC. AND SHALL NOT BE REPRODUCED, OR COPIED OR USED AS THE BASIS FOR THE MANUFACTURE OR SALE OF APPARATUS WITHOUT WRITTEN PERMISSION. | SCALE:                            | NTS         | SHEET :          | 2 OF 3 |
|                                                             |                                                                                                                                                                                                  | DRAWING                           | NUMBER      |                  | ISSUE  |
| YOUR CONNECTION TO QUALITY & SERVICE                        |                                                                                                                                                                                                  | 3                                 | 42 Assembly |                  | 1      |