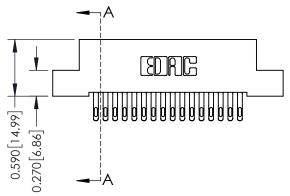

# 0.410[10.41] SECTION A-A

# 342 / 392 Card Edge Connector Part Number: 392-032-555-207

YOUR CONNECTION TO QUALITY & SERVICE

SHEET 1 OF 3 342 Assembly

J.LEE

342 ENG MASTER

DATE: OCT. 06/09

# **See Accompanying Pages for:**

- **Contact Bend Details**
- **Mounting Options**

THIS IS A C.A.D. GENERATED DRAWING DO NOT MAKE MANUAL REVISIONS TO MASTER. ISSUE NUMBER

ORIGINAL

1

| 342 / 392 Series Card Edge Connector<br>Contact Bend Detail |                                                                                                                                                                                                  | ACAD REFERENCE NO. 342 ENG MASTER |             |                  |        |
|-------------------------------------------------------------|--------------------------------------------------------------------------------------------------------------------------------------------------------------------------------------------------|-----------------------------------|-------------|------------------|--------|
|                                                             |                                                                                                                                                                                                  | DRAWN:                            | J.LEE       | DATE: OCT. 06/09 |        |
|                                                             |                                                                                                                                                                                                  | CHECKED:                          |             | DATE:            |        |
| TORONTO, ONTARIO                                            | THESE DRAWINGS AND SPECIFICATIONS ARE THE PROPERTY OF EDAC INC. AND SHALL NOT BE REPRODUCED, OR COPIED OR USED AS THE BASIS FOR THE MANUFACTURE OR SALE OF APPARATUS WITHOUT WRITTEN PERMISSION. | SCALE:                            | NTS         | SHEET :          | 2 OF 3 |
|                                                             |                                                                                                                                                                                                  | DRAWING                           | NUMBER      |                  | ISSUE  |
| YOUR CONNECTION TO QUALITY & SERVICE                        |                                                                                                                                                                                                  | 3                                 | 42 Assembly |                  | 1      |