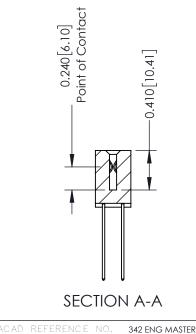

DATE: OCT. 06/09

J.LEE

THIS IS A C.A.D. GENERATED DRAWING DO NOT MAKE MANUAL REVISIONS TO MASTER. ISSUE NUMBER

ORIGINAL

1

| 342 / 392 Series Card Edge Connector<br>Contact Bend Detail |                                                                                                                                                                                                  | ACAD REFERENCE NO. 342 ENG MASTER |             |                  |        |
|-------------------------------------------------------------|--------------------------------------------------------------------------------------------------------------------------------------------------------------------------------------------------|-----------------------------------|-------------|------------------|--------|
|                                                             |                                                                                                                                                                                                  | DRAWN:                            | J.LEE       | DATE: OCT. 06/09 |        |
|                                                             |                                                                                                                                                                                                  | CHECKED:                          |             | DATE:            |        |
| TORONTO, ONTARIO                                            | THESE DRAWINGS AND SPECIFICATIONS ARE THE PROPERTY OF EDAC INC. AND SHALL NOT BE REPRODUCED, OR COPIED OR USED AS THE BASIS FOR THE MANUFACTURE OR SALE OF APPARATUS WITHOUT WRITTEN PERMISSION. | SCALE:                            | NTS         | SHEET :          | 2 OF 3 |
|                                                             |                                                                                                                                                                                                  | DRAWING                           | NUMBER      |                  | ISSUE  |
| YOUR CONNECTION TO QUALITY & SERVICE                        |                                                                                                                                                                                                  | 3                                 | 42 Assembly |                  | 1      |