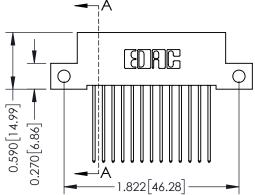

THIS IS A C.A.D. GENERATED DRAWING DO NOT MAKE MANUAL REVISIONS TO MASTER

ISSUE NUMBER

ORIGINAL

1

| 342 / 392 Card Edge Connector<br>Mounting Options |                                                                                                                                                                                               | ACAD REFERENCE NO. 342 ENG MASTER |                         |        |  |  |
|---------------------------------------------------|-----------------------------------------------------------------------------------------------------------------------------------------------------------------------------------------------|-----------------------------------|-------------------------|--------|--|--|
|                                                   |                                                                                                                                                                                               | DRAWN: J.LEE                      | DATE: <b>OCT. 06/09</b> |        |  |  |
|                                                   |                                                                                                                                                                                               | CHECKED:                          | DATE:                   |        |  |  |
| TORONTO, ONTARIO                                  | THESE DRAWINGS AND SPECIFICATIONS ARE THE PROPERTY OF EDAC INCAND SHALL NOT BE REPRODUCED,OR COPIED OR USED AS THE BASIS FOR THE MANUFACTURE OR SALE OF APPARATUS WITHOUT WRITTEN PERMISSION. | SCALE: NTS                        | SHEET :                 | 3 OF 3 |  |  |
|                                                   |                                                                                                                                                                                               | DRAWING NUMBER                    | •                       | ISSUE  |  |  |
| YOUR CONNECTION TO QUALITY & SERVICE              |                                                                                                                                                                                               | 342 Assembly                      |                         | 1      |  |  |