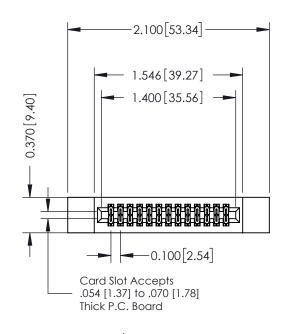

## **See Accompanying Pages for:**

- **Contact Bend Details**
- **Mounting Options**

342 / 392 Card Edge Connector Part Number: 392-026-541-212

YOUR CONNECTION TO QUALITY & SERVICE

SHEET 1 OF 3 342 Assembly