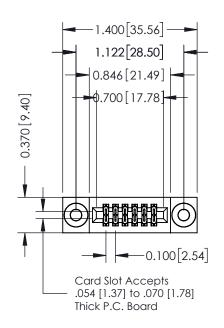

## **Contact Detail**

540-Wire Wrap .025 Sq.(0.64 Sq.) - Tail LG=.570(14.48) .100 [2.54] Contact Spacing x .200 [5.08] Row Spacing

| 342 / 392 Card Edge Connector<br>Part Number: 392-012-540-203 |                                                                                                                                                               | ACAD REFERENCE NO. 342 ENG MASTER |            |         |           |  |
|---------------------------------------------------------------|---------------------------------------------------------------------------------------------------------------------------------------------------------------|-----------------------------------|------------|---------|-----------|--|
|                                                               |                                                                                                                                                               | DRAWN:                            | J.LEE      | DATE: O | CT. 06/09 |  |
|                                                               |                                                                                                                                                               | CHECKED:                          |            | DATE:   |           |  |
| EDAC INC                                                      | THESE DRAWINGS AND SPECIFICATIONS                                                                                                                             | SCALE: N                          | ITS        | SHEET ' | 1 OF 3    |  |
| CANADA CANADA                                                 | ARE THE PROPERTY OF EDAC INC.,AND SHALL NOT BE REPRODUCED,OR COPIED OR USED AS THE BASIS FOR THE MANUFACTURE OR SALE OF APPARATUS WITHOUT WRITTEN PERMISSION. | DRAWING N                         | UMBER      |         | ISSUE     |  |
|                                                               |                                                                                                                                                               | 342                               | 2 Assembly |         | 1         |  |