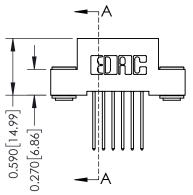

THIS IS A C.A.D. GENERATED DRAWING DO NOT MAKE MANUAL REVISIONS TO MASTER. ISSUE NUMBER

ORIGINAL

1

| 342 / 392 Series Card Edge Connector<br>Contact Bend Detail |                                                                                                                                                                                                 | ACAD REFERENCE NO. 342 ENG MASTER |             |                  |        |  |
|-------------------------------------------------------------|-------------------------------------------------------------------------------------------------------------------------------------------------------------------------------------------------|-----------------------------------|-------------|------------------|--------|--|
|                                                             |                                                                                                                                                                                                 | DRAWN:                            | J.LEE       | DATE: OCT. 06/09 |        |  |
|                                                             |                                                                                                                                                                                                 | CHECKED:                          |             | DATE:            |        |  |
| TORONTO, ONTARIO                                            | THESE DRAWINGS AND SPECIFICATIONS ARE THE PROPERTY OF EDAC INC.,AND SHALL NOT BE REPRODUCED,OR COPIED OR USED AS THE BASIS FOR THE MANUFACTURE OR SALE OF APPARATUS WITHOUT WRITTEN PERMISSION. | SCALE:                            | NTS         | SHEET :          | 2 OF 3 |  |
|                                                             |                                                                                                                                                                                                 | DRAWING                           | NUMBER      |                  | ISSUE  |  |
| YOUR CONNECTION TO QUALITY & SERVICE                        |                                                                                                                                                                                                 | 3                                 | 42 Assembly |                  | 1      |  |