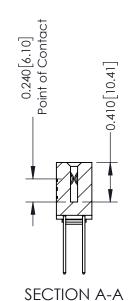

## **Contact Detail**

540-Wire Wrap .025 Sq.(0.64 Sq.) - Tail LG=.570(14.48) .100 [2.54] Contact Spacing x .200 [5.08] Row Spacing

| 342 / 392 Card Edge Connector<br>Part Number: 392-012-540-203 |                                                                                                                                                               | ACAD REFERENCE NO. 342 ENG MASTER |            |         |           |  |
|---------------------------------------------------------------|---------------------------------------------------------------------------------------------------------------------------------------------------------------|-----------------------------------|------------|---------|-----------|--|
|                                                               |                                                                                                                                                               | DRAWN:                            | J.LEE      | DATE: O | CT. 06/09 |  |
|                                                               |                                                                                                                                                               | CHECKED:                          |            | DATE:   |           |  |
| EDAC INC                                                      | THESE DRAWINGS AND SPECIFICATIONS                                                                                                                             | SCALE: N                          | ITS        | SHEET ' | 1 OF 3    |  |
| CANADA CANADA                                                 | ARE THE PROPERTY OF EDAC INC.,AND SHALL NOT BE REPRODUCED,OR COPIED OR USED AS THE BASIS FOR THE MANUFACTURE OR SALE OF APPARATUS WITHOUT WRITTEN PERMISSION. | DRAWING N                         | UMBER      |         | ISSUE     |  |
|                                                               |                                                                                                                                                               | 342                               | 2 Assembly |         | 1         |  |