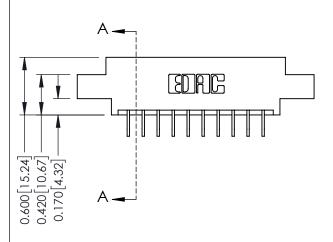

**Mounting Option** 

04-.156 (3.96) Dia. Mounting Holes

**Contact Detail** 

559-90 Degree Bend (Code 541 Contacts) .156 [3.96] Contact Spacing x .200 [5.08] Row Spacing THIS IS A C.A.D. GENERATED DRAWING DO NOT MAKE MANUAL REVISIONS TO MASTER.