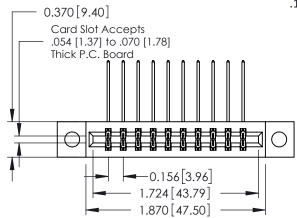

## **See Accompanying Pages for:**

- **Contact Bend Details**
- **Mounting Options**

| 337 / 387 Series Card Edge Connector |
|--------------------------------------|
| Part Number: 387-020-559-804         |

**Mounting Option** 

04-.156 (3.96) Dia. Mounting Holes

**Contact Detail** 

559-90 Degree Bend (Code 541 Contacts) .156 [3.96] Contact Spacing x .200 [5.08] Row Spacing THIS IS A C.A.D. GENERATED DRAWING DO NOT MAKE MANUAL REVISIONS TO MASTER.