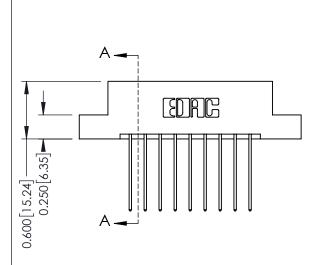

**Mounting Option** 

02-.128 (3.25) Dia. Mounting Holes

**Contact Detail** 

541-Wire Wrap .025 Sq.(0.64 Sq.) - Tail LG=.750(19.05) .156 [3.96] Contact Spacing x .200 [5.08] Row Spacing

THIS IS A C.A.D. GENERATED DRAWING DO NOT MAKE MANUAL REVISIONS TO MASTER.

0.160 [4.06] Point of Contact Card Slot

0.330 [8.38]

ISSUE NUMBER

ORIGINAL

1

| 337 / 387 Series Card Edge Connector<br>Contact Bend Detail           |                                                                                                                                                                                                   | ACAD REFERENCE NO. | 337 ENG MASTER   |               |
|-----------------------------------------------------------------------|---------------------------------------------------------------------------------------------------------------------------------------------------------------------------------------------------|--------------------|------------------|---------------|
|                                                                       |                                                                                                                                                                                                   | DRAWN: J.LEE       | DATE: OCT. 06/09 |               |
|                                                                       |                                                                                                                                                                                                   | CHECKED:           | DATE:            |               |
| EDAC INC TORONTO, ONTARIO CANADA YOUR CONNECTION TO QUALITY & SERVICE | THESE DRAWINGS AND SPECIFICATIONS ARE THE PROPERTY OF EDAC INC., AND SHALL NOT BE REPRODUCED, OR COPIED OR USED AS THE BASIS FOR THE MANUFACTURE OR SALE OF APPARATUS WITHOUT WRITTEN PERMISSION. | SCALE: NTS         | SHEET            | 2 <b>OF</b> 3 |
|                                                                       |                                                                                                                                                                                                   | DRAWING NUMBER     |                  | ISSUE         |
|                                                                       |                                                                                                                                                                                                   | 337 Assembly       |                  | 1             |