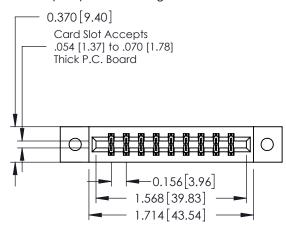

ISSUE NUMBER

ORIGINAL

1

**See Accompanying Pages for:** 

- **Contact Bend Details**
- **Mounting Options**

| 337 / 387 Series Card Edge Connector |
|--------------------------------------|
| Part Number: 387-018-541-202         |

| ACAD REFERENCE NO. | 337 ENG MASTER   |  |  |
|--------------------|------------------|--|--|
| DRAWN: J.LEE       | DATE: OCT. 06/09 |  |  |
| CHECKED:           | DATE:            |  |  |
| SCALE: NTS         | SHEET 1 OF 3     |  |  |
| DRAWING NUMBER     | ISSUE            |  |  |
| 337 Assembly       | 1                |  |  |