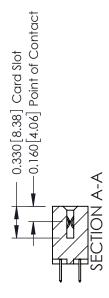

ISSUE NUMBER

ORIGINAL

1

| 337 / 387 Series Card Edge Connector<br>Contact Bend Detail           |                                                                                                                                                                                                 | ACAD REFERENCE NO. | 337 ENG MASTER   |               |
|-----------------------------------------------------------------------|-------------------------------------------------------------------------------------------------------------------------------------------------------------------------------------------------|--------------------|------------------|---------------|
|                                                                       |                                                                                                                                                                                                 | DRAWN: J.LEE       | DATE: OCT. 06/09 |               |
|                                                                       |                                                                                                                                                                                                 | CHECKED:           | DATE:            |               |
| EDAC INC TORONTO, ONTARIO CANADA YOUR CONNECTION TO QUALITY & SERVICE | THESE DRAWINGS AND SPECIFICATIONS ARE THE PROPERTY OF EDAC INC.,AND SHALL NOT BE REPRODUCED,OR COPIED OR USED AS THE BASIS FOR THE MANUFACTURE OR SALE OF APPARATUS WITHOUT WRITTEN PERMISSION. | SCALE: NTS         | SHEET            | 2 <b>OF</b> 3 |
|                                                                       |                                                                                                                                                                                                 | DRAWING NUMBER     |                  | ISSUE         |
|                                                                       |                                                                                                                                                                                                 | 337 Assembly       |                  | 1             |