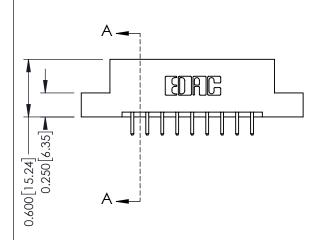

**Mounting Option** 

07-M3-0.5 Metric Threaded Inserts

**Contact Detail** 

520-P.C. Tail .030x.018(0.76x0.46) - Tail LG=.175(4.45) .156 [3.96] Contact Spacing x .200 [5.08] Row Spacing

THIS IS A C.A.D. GENERATED DRAWING DO NOT MAKE MANUAL REVISIONS TO MASTER.

ISSUE NUMBER

ORIGINAL

1

| 337 / 387 Series Card Edge Connector<br>Contact Bend Detail           |                                                                                                                                                                                                 | ACAD REFERENCE NO. | 337 ENG MASTER   |               |
|-----------------------------------------------------------------------|-------------------------------------------------------------------------------------------------------------------------------------------------------------------------------------------------|--------------------|------------------|---------------|
|                                                                       |                                                                                                                                                                                                 | DRAWN: J.LEE       | DATE: OCT. 06/09 |               |
|                                                                       |                                                                                                                                                                                                 | CHECKED:           | DATE:            |               |
| EDAC INC TORONTO, ONTARIO CANADA YOUR CONNECTION TO QUALITY & SERVICE | THESE DRAWINGS AND SPECIFICATIONS ARE THE PROPERTY OF EDAC INC.,AND SHALL NOT BE REPRODUCED,OR COPIED OR USED AS THE BASIS FOR THE MANUFACTURE OR SALE OF APPARATUS WITHOUT WRITTEN PERMISSION. | SCALE: NTS         | SHEET            | 2 <b>OF</b> 3 |
|                                                                       |                                                                                                                                                                                                 | DRAWING NUMBER     |                  | ISSUE         |
|                                                                       |                                                                                                                                                                                                 | 337 Assembly       |                  | 1             |