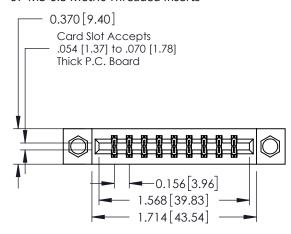

**Mounting Option** 

07-M3-0.5 Metric Threaded Inserts

**Contact Detail** 

520-P.C. Tail .030x.018(0.76x0.46) - Tail LG=.175(4.45) .156 [3.96] Contact Spacing x .200 [5.08] Row Spacing

THIS IS A C.A.D. GENERATED DRAWING DO NOT MAKE MANUAL REVISIONS TO MASTER.

ISSUE NUMBER

ORIGINAL

**See Accompanying Pages for:** 

- **Contact Bend Details**
- **Mounting Options**

337 / 387 Series Card Edge Connector Part Number: 387-018-520-207

**EDAC INC** TORONTO, ONTARIO CANADA