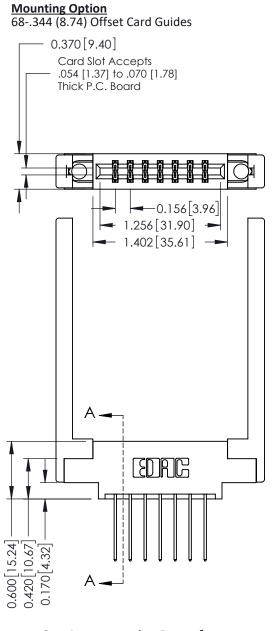

| See Accompanying | Pages for: |
|------------------|------------|
|------------------|------------|

- **Contact Bend Details**
- **Mounting Options**

ISSUE NUMBER

ORIGINAL

1

| 337 / 387 Series Card Edge Connector<br>Contact Bend Detail           |                                                                                                                                                                                                 | ACAD REFERENCE NO. | 337 ENG MASTER   |               |
|-----------------------------------------------------------------------|-------------------------------------------------------------------------------------------------------------------------------------------------------------------------------------------------|--------------------|------------------|---------------|
|                                                                       |                                                                                                                                                                                                 | DRAWN: J.LEE       | DATE: OCT. 06/09 |               |
|                                                                       |                                                                                                                                                                                                 | CHECKED:           | DATE:            |               |
| EDAC INC TORONTO, ONTARIO CANADA YOUR CONNECTION TO QUALITY & SERVICE | THESE DRAWINGS AND SPECIFICATIONS ARE THE PROPERTY OF EDAC INC.,AND SHALL NOT BE REPRODUCED,OR COPIED OR USED AS THE BASIS FOR THE MANUFACTURE OR SALE OF APPARATUS WITHOUT WRITTEN PERMISSION. | SCALE: NTS         | SHEET            | 2 <b>OF</b> 3 |
|                                                                       |                                                                                                                                                                                                 | DRAWING NUMBER     |                  | ISSUE         |
|                                                                       |                                                                                                                                                                                                 | 337 Assembly       |                  | 1             |