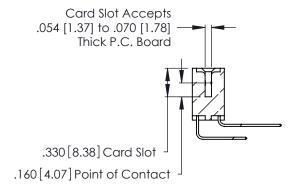

Contact Dimensions:
559-90 Degree Bend (Code 541 Contacts)
See Sheet 2 for Contact Code 555, 556, 558, 559, 560 Dimensions

.370 [9.4]

THIS IS A C.A.D. GENERATED DRAWING DO NOT MAKE MANUAL REVISIONS TO MASTER.

INSULATOR MATERIAL: THERMOPLASTIC POLYESTER, UL 94V-0 CONTACT MATERIAL; COPPER, NICKEL, TIN ALLOY CA-725

CONTACT PLATING: GOLD ON THE MATING AREA, TIN-LEAD ON THE CONTACT TAILS, NICKEL UNDERPLATE

346/396 SERIES CARD EDGE CONNECTOR PART NUMBER: 346-082-559-204