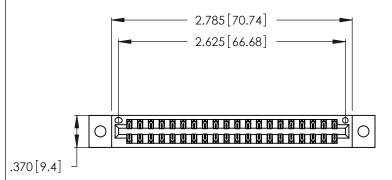

THIS IS A C.A.D. GENERATED DRAWING DO NOT MAKE MANUAL REVISIONS TO MASTER.

Card Slot Accepts .054 [1.37] to .070 [1.78] Thick P.C. Board

.330 [8.38] Card Slot .160 [4.07] Point of Contact ISSUE NUMBER

ORIGINAL

1

| 0.4.4.00.4.055150 | 0.400 50.05 0.04 14 15 0.70 0 |
|-------------------|-------------------------------|
| 346/396 SERIES    | CARD EDGE CONNECTOR           |
| PART NUMBER:      | 346-040-541-202               |
|                   |                               |