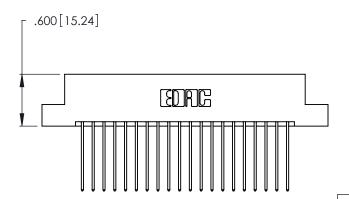

346-ENG-MASTER

THIS IS A C.A.D. GENERATED DRAWING DO NOT MAKE MANUAL REVISIONS TO MASTER.

ISSUE NUMBER

ORIGINAL

1

**Contact Code 555** 

Contact Code 556

**Contact Code 558** 

**Contact Code 559** 

**Contact Code 560** 

INSULATOR MATERIAL: THERMOPLASTIC POLYESTER, UL 94V-0 CONTACT MATERIAL; COPPER, NICKEL, TIN ALLOY CA-725 CONTACT PLATING: GOLD ON THE MATING AREA, TIN-LEAD

ON THE CONTACT TAILS, NICKEL UNDERPLATE

346/396 SERIES CARD EDGE CONNECTOR CONTACT CODE 555,556,558,559,560 DIMENSIONS

YOUR CONNECTION TO QUALITY & SERVICE

**EDAC INC** TORONTO, ONTARIO CANADA

THESE DRAWINGS AND SPECIFICATIONS ARE THE PROPERTY OF EDAC INC.,AND SHALL NOT BE REPRODUCED, OR COPIED OR USED AS THE BASIS FOR THE MANUFACTURE OR SALE OF APPARATUS WITHOUT WRITTEN PERMISSION.