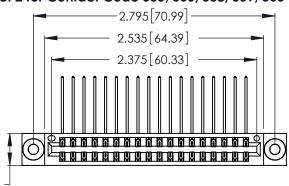

THIS IS A C.A.D. GENERATED DRAWING DO NOT MAKE MANUAL REVISIONS TO MASTER.

346/396 SERIES CARD EDGE CONNECTOR PART NUMBER: 346-036-558-803

**EDAC INC** TORONTO, ONTARIO CANADA

THESE DRAWINGS AND SPECIFICATIONS ARE THE PROPERTY OF EDAC INC., AND SHALL NOT BE REPRODUCED, OR COPIED OR USED AS THE BASIS FOR THE MANUFACTURE OR SALE OF APPARATUS WITHOUT WRITTEN PERMISSION.

| ACAD REFERENCE NO. |             | 346-ENG-MASTER |           |
|--------------------|-------------|----------------|-----------|
| DRAWN:             | J.LEE       | DATE: AF       | PR. 22/09 |
| CHECKED:           |             | DATE:          |           |
| SCALE:             | N.T.S       | SHEET          | OF 2      |
| DRAWING N          | NUMBER      |                | ISSUE     |
| 346                | -ENG-MASTER |                | 1         |
|                    |             |                |           |