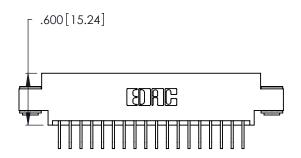

Contact Dimensions:
558-90 Degree Bend (Code 541 Contacts)
See Sheet 2 for Contact Code 555, 556, 558, 559, 560 Dimensions

.370 [9.4]

- INSULATOR MATERIAL: THERMOPLASTIC POLYESTER, UL 94V-0 CONTACT MATERIAL; COPPER, NICKEL, TIN ALLOY CA-725
- CONTACT PLATING: GOLD ON THE MATING AREA, TIN-LEAD ON THE CONTACT TAILS, NICKEL UNDERPLATE

THIS IS A C.A.D. GENERATED DRAWING DO NOT MAKE MANUAL REVISIONS TO MASTER.

346/396 SERIES CARD EDGE CONNECTOR PART NUMBER: 346-036-558-803

**EDAC INC** TORONTO, ONTARIO CANADA

THESE DRAWINGS AND SPECIFICATIONS ARE THE PROPERTY OF EDAC INC., AND SHALL NOT BE REPRODUCED, OR COPIED OR USED AS THE BASIS FOR THE MANUFACTURE OR SALE OF APPARATUS WITHOUT WRITTEN PERMISSION.