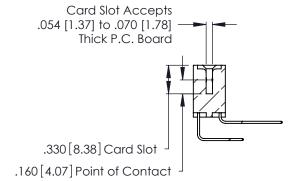

Contact Dimensions:
558-90 Degree Bend (Code 541 Contacts)
See Sheet 2 for Contact Code 555, 556, 558, 559, 560 Dimensions

.370 [9.4]

- INSULATOR MATERIAL: THERMOPLASTIC POLYESTER, UL 94V-0 CONTACT MATERIAL; COPPER, NICKEL, TIN ALLOY CA-725
- CONTACT PLATING: GOLD ON THE MATING AREA, TIN-LEAD ON THE CONTACT TAILS, NICKEL UNDERPLATE

Contact Code 560

INSULATOR MATERIAL: THERMOPLASTIC POLYESTER, UL 94V-0 CONTACT MATERIAL; COPPER, NICKEL, TIN ALLOY CA-725 CONTACT PLATING: GOLD ON THE MATING AREA, TIN-LEAD

ON THE CONTACT TAILS, NICKEL UNDERPLATE