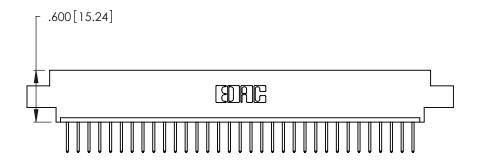

<u>Contact Dimensions:</u>
526-P.C. Tail .018 Sq. (0.46 Sq.) - Tail LG. =.350 (8.89)
.125 (3.18) Contact Spacing x .250 (6.35) Row Spacing

.370 [9.4]

THIS IS A C.A.D. GENERATED DRAWING DO NOT MAKE MANUAL REVISIONS TO MASTER.

INSULATOR MATERIAL: THERMOPLASTIC POLYESTER, UL 94V-0 CONTACT MATERIAL; COPPER, NICKEL, TIN ALLOY CA-725

CONTACT PLATING: GOLD ON THE MATING AREA, TIN-LEAD ON THE CONTACT TAILS, NICKEL UNDERPLATE

346/396 SERIES CARD EDGE CONNECTOR PART NUMBER: 346-033-526-604