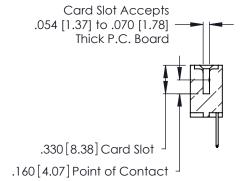

Contact Code 560

INSULATOR MATERIAL: THERMOPLASTIC POLYESTER, UL 94V-0 CONTACT MATERIAL; COPPER, NICKEL, TIN ALLOY CA-725 CONTACT PLATING: GOLD ON THE MATING AREA, TIN-LEAD ON THE CONTACT TAILS, NICKEL UNDERPLATE

346/396 SERIES CARD EDGE CONNECTOR CONTACT CODE 555,556,558,559,560 DIMENSIONS

YOUR CONNECTION TO QUALITY & SERVICE

**EDAC INC** TORONTO, ONTARIO CANADA

THESE DRAWINGS AND SPECIFICATIONS ARE THE PROPERTY OF EDAC INC.,AND SHALL NOT BE REPRODUCED, OR COPIED OR USED AS THE BASIS FOR THE MANUFACTURE OR SALE OF APPARATUS WITHOUT WRITTEN PERMISSION.