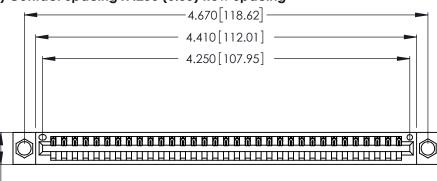

<u>Contact Dimensions:</u>
526-P.C. Tail .018 Sq. (0.46 Sq.) - Tail LG. =.350 (8.89)
.125 (3.18) Contact Spacing x .250 (6.35) Row Spacing

.370 [9.4]

THIS IS A C.A.D. GENERATED DRAWING DO NOT MAKE MANUAL REVISIONS TO MASTER.

INSULATOR MATERIAL: THERMOPLASTIC POLYESTER, UL 94V-0 CONTACT MATERIAL; COPPER, NICKEL, TIN ALLOY CA-725

CONTACT PLATING: GOLD ON THE MATING AREA, TIN-LEAD ON THE CONTACT TAILS, NICKEL UNDERPLATE

346/396 SERIES CARD EDGE CONNECTOR PART NUMBER: 346-033-526-604