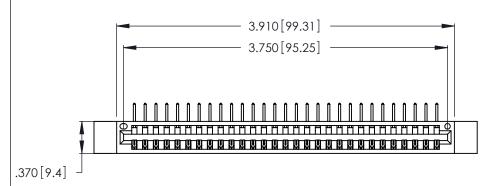

Contact Dimensions:
558-90 Degree Bend (Code 541 Contacts)
See Sheet 2 for Contact Code 555, 556, 558, 559, 560 Dimensions

THIS IS A C.A.D. GENERATED DRAWING DO NOT MAKE MANUAL REVISIONS TO MASTER.

Card Slot Accepts .054 [1.37] to .070 [1.78] Thick P.C. Board .330 [8.38] Card Slot .160 [4.07] Point of Contact

INSULATOR MATERIAL: THERMOPLASTIC POLYESTER, UL 94V-0 CONTACT MATERIAL; COPPER, NICKEL, TIN ALLOY CA-725

CONTACT PLATING: GOLD ON THE MATING AREA, TIN-LEAD ON THE CONTACT TAILS, NICKEL UNDERPLATE

| 346/396 SERIES CARD EDGE CONNECTOR |
|------------------------------------|
| PART NUMBER: 346-029-558-612       |