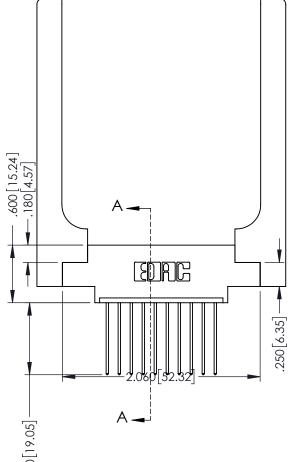

346-ENG-MASTER

Slot Depth Point of Contact .330[8.38] : .160[4.06] |

SECTION A-A

ISSUE NUMBER ORIGINAL 1

## **Contact Code 555**

## **Contact Code 556**

INSULATOR MATERIAL: THERMOPLASTIC POLYESTER, UL 94V-0 CONTACT MATERIAL; COPPER, NICKEL, TIN ALLOY CA-725 CONTACT PLATING: GOLD ON THE MATING AREA, TIN-LEAD

ON THE CONTACT TAILS, NICKEL UNDERPLATE

## 346/396 SERIES CARD EDGE CONNECTOR CONTACT CODE 555,556,558,559,560 DIMENSIONS

YOUR CONNECTION TO QUALITY & SERVICE

**EDAC INC** TORONTO, ONTARIO CANADA

THESE DRAWINGS AND SPECIFICATIONS ARE THE PROPERTY OF EDAC INC.,AND SHALL NOT BE REPRODUCED, OR COPIED OR USED AS THE BASIS FOR THE MANUFACTURE OR SALE OF APPARATUS WITHOUT WRITTEN PERMISSION.

|   | ACAD REFERENCE NO. | 346-ENG-MASTER   |
|---|--------------------|------------------|
|   | DRAWN: J.LEE       | DATE: APR. 22/09 |
| • | CHECKED:           | DATE:            |
|   | SCALE: 1:1         | SHEET 2 OF 2     |
|   | DRAWING NUMBER     | ISSUE            |
|   | 346-ENG-MASTER     | 1                |