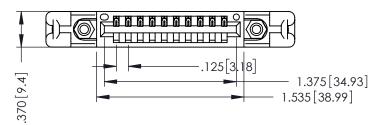

THIS IS A C.A.D. GENERATED DRAWING DO NOT MAKE MANUAL REVISIONS TO MASTER.

ISSUE NUMBER

ORIGINAL

1

INSULATOR MATERIAL: THERMOPLASTIC POLYESTER, UL 94V-0 CONTACT MATERIAL; COPPER, NICKEL, TIN ALLOY CA-725 CONTACT PLATING: GODON THE MATING AREA, TIN-LEAD ON THE CONTACT TAILS, NICKEL UNDERPLATE

346/396 SERIES CARD EDGE CONNECTOR PART NUMBER: 346-010-541-658

YOUR CONNECTION TO QUALITY & SERVICE

**EDAC INC** TORONTO, ONTARIO CANADA

THESE DRAWINGS AND SPECIFICATIONS ARE THE PROPERTY OF EDAC INC.,AND SHALL NOT BE REPRODUCED,OR COPIED OR USED AS THE BASIS FOR THE MANUFACTURE OR SALE OF APPARATUS WITHOUT WRITTEN PERMISSION.

| 02011011717        |                  |  |
|--------------------|------------------|--|
| ACAD REFERENCE NO. | 346-ENG-MASTER   |  |
| DRAWN: J.LEE       | DATE: APR. 22/09 |  |
| CHECKED:           | DATE:            |  |
| SCALE: 1:1         | SHEET 1 OF 2     |  |
| DRAWING NUMBER     | ISSUE            |  |