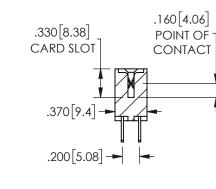

SECTION A-A

ISSUE NUMBER ORIGINAL

1

**Contact Code 558** 

Contact Code 559

Contact Code 560

INSULATOR MATERIAL: THERMOPLASTIC POLYESTER, UL 94V-0 DAP MATERIAL AVAILABLE UPON REQUEST

CONTACT MATERIAL; COPPER ALLOY

CONTACT PLATING: GOLD ON THE MATING AREA, TIN PLATING ON THE CONTACT TAILS, NICKEL UNDERPLATE

## 345/395 SERIES CARD EDGE CONNECTOR CONTACT CODE 555,556,558,559,560 DIMENSIONS

YOUR CONNECTION TO QUALITY & SERVICE

**EDAC INC** TORONTO, ONTARIO CANADA

THESE DRAWINGS AND SPECIFICATIONS ARE THE PROPERTY OF EDAC INC.,AND SHALL NOT BE REPRODUCED, OR COPIED OR USED AS THE BASIS FOR THE MANUFACTURE OR SALE OF APPARATUS WITHOUT WRITTEN PERMISSION.