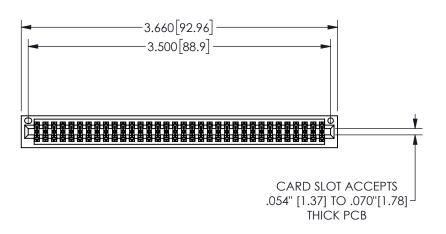

THIS IS A C.A.D. GENERATED DRAWING DO NOT MAKE MANUAL REVISIONS TO MASTER.

ISSUE NUMBER

ORIGINAL

1

600 15.24 .100[2.54]

<u>Contact Dimensions:</u> 500-Wire Hole .050x.025(1.27x0.64) - Tail LG=.260(6.60) .100 (2.54) Contact Spacing x .200 (5.08) Row Spacing

| 345/395 SERIES | CARD EDGE CONNECTOR |
|----------------|---------------------|
| PART NUMBER:   | 345-068-500-201     |

YOUR CONNECTION TO QUALITY & SERVICE

**EDAC INC** TORONTO, ONTARIO CANADA

THESE DRAWINGS AND SPECIFICATIONS ARE THE PROPERTY OF EDAC INC.,AND SHALL NOT BE REPRODUCED, OR COPIED OR USED AS THE BASIS FOR THE MANUFACTURE OR SALE OF APPARATUS WITHOUT WRITTEN PERMISSION.