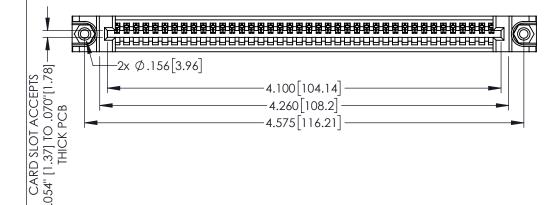

<u>Contact Dimensions:</u>
525-P.C. Tail .018 Sq.(0.46 Sq.) - Tail LG=.150(3.81)
.100 (2.54) Contact Spacing x .200 (5.08) Row Spacing

1

.160[4.06] POINT OF CONTACT CARD SLOT .330[8.38] **SECTION A-A** 

INSULATOR MATERIAL: THERMOPLASTIC PBT BLACK, UL 94V-0

CONTACT MATERIAL; COPPER TIN ALLOY

CONTACT PLATING: GOLD ON THE MATING AREA, TIN PLATING ON THE CONTACT TAILS, NICKEL UNDERPLATE

| 345/395 SERIES CARD EDGE CONNECTOR |
|------------------------------------|
| PART NUMBER: 345-040-525-488       |

| ACAD REFERENCE NO. 345-ENG-MASTER |                 |           |  |  |
|-----------------------------------|-----------------|-----------|--|--|
| DRAWN: R.STA.MONICA               | DATE: <b>MA</b> | Y.16/2017 |  |  |
| CHECKED:                          | DATE:           |           |  |  |
| SCALE: 1:1                        | SHEET 1         | OF 2      |  |  |
| DRAWING NUMBER                    |                 | ISSUE     |  |  |
| 345-ENG-MASTER                    |                 | 1         |  |  |