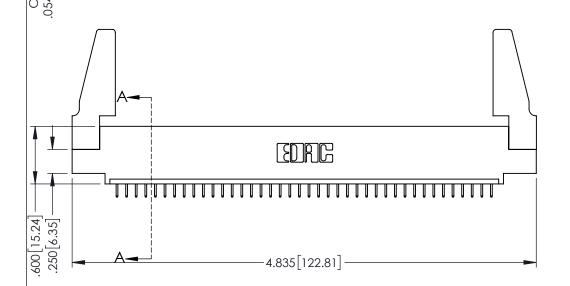

<u>Contact Dimensions:</u>
525-P.C. Tail .018 Sq.(0.46 Sq.) - Tail LG=.150(3.81)
.100 (2.54) Contact Spacing x .200 (5.08) Row Spacing

1

.160[4.06] POINT OF CONTACT CARD SLOT .330[8.38] **SECTION A-A** 

INSULATOR MATERIAL: THERMOPLASTIC PBT BLACK, UL 94V-0

CONTACT MATERIAL; COPPER TIN ALLOY

CONTACT PLATING: GOLD ON THE MATING AREA, TIN PLATING ON THE CONTACT TAILS, NICKEL UNDERPLATE

| 345/395 SERIES CARD EDGE CONNECTOR |
|------------------------------------|
| PART NUMBER: 345-040-525-488       |

| ACAD REFERENCE NO. 345-ENG-MASTER |                 |           |  |  |
|-----------------------------------|-----------------|-----------|--|--|
| DRAWN: R.STA.MONICA               | DATE: <b>MA</b> | Y.16/2017 |  |  |
| CHECKED:                          | DATE:           |           |  |  |
| SCALE: 1:1                        | SHEET 1         | OF 2      |  |  |
| DRAWING NUMBER                    |                 | ISSUE     |  |  |
| 345-ENG-MASTER                    |                 | 1         |  |  |