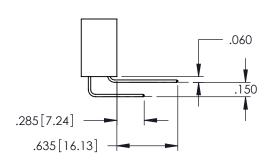

<u>Contact Dimensions:</u>
525-P.C. Tail .018 Sq.(0.46 Sq.) - Tail LG=.150(3.81)
.100 (2.54) Contact Spacing x .200 (5.08) Row Spacing

1

.160[4.06] POINT OF CONTACT CARD SLOT .330[8.38] **SECTION A-A** 