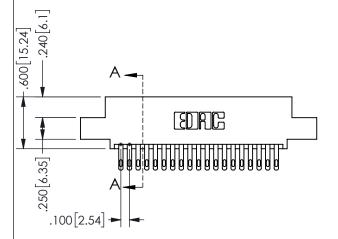

THIS IS A C.A.D. GENERATED DRAWING DO NOT MAKE MANUAL REVISIONS TO MASTER.

ISSUE NUMBER

ORIGINAL

-2.735[69.47] 2.475[62.87] "D' 2.160 54.86 -2.000 [50.8] -2x Ø.156[3.96] CARD SLOT ACCEPTS .054" [1.37] TO .070"[1.78] <sup>⊥</sup> THICK PCB

## 345/395 SERIES CARD EDGE CONNECTOR PART NUMBER: 345-038-500-508

YOUR CONNECTION TO QUALITY & SERVICE

**EDAC INC** TORONTO, ONTARIO CANADA

THESE DRAWINGS AND SPECIFICATIONS ARE THE PROPERTY OF EDAC INC.,AND SHALL NOT BE REPRODUCED, OR COPIED OR USED AS THE BASIS FOR THE MANUFACTURE OR SALE OF APPARATUS WITHOUT WRITTEN PERMISSION.

| SECTION A-A         |                  |       |  |
|---------------------|------------------|-------|--|
| ACAD REFERENCE NO.  | 345-ENG-MASTER   |       |  |
| DRAWN: R.STA.MONICA | DATE:MAY.16/2017 |       |  |
| CHECKED:            | DATE:            |       |  |
| SCALE: NTS          | SHEET 1          | OF 2  |  |
| DRAWING NUMBER      |                  | ISSUE |  |
| 345-ENG-MASTER      |                  | 1     |  |