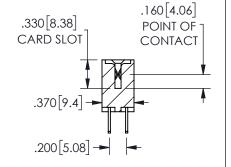

<u>Contact Dimensions:</u>
500-Wire Hole .050x.025(1.27x0.64) - Tail LG=.260(6.60)
.100 (2.54) Contact Spacing x .200 (5.08) Row Spacing

ORIGINAL 1

ISSUE NUMBER

**Contact Code 558** 

Contact Code 559

**Contact Code 560** 

INSULATOR MATERIAL: THERMOPLASTIC POLYESTER, UL 94V-0 DAP MATERIAL AVAILABLE UPON REQUEST

CONTACT MATERIAL; COPPER ALLOY CONTACT PLATING: GOLD ON THE MATING AREA, TIN PLATING ON THE CONTACT TAILS, NICKEL UNDERPLATE

345/395 SERIES CARD EDGE CONNECTOR CONTACT CODE 555,556,558,559,560 DIMENSIONS

YOUR CONNECTION TO QUALITY & SERVICE

**EDAC INC** TORONTO, ONTARIO CANADA

THESE DRAWINGS AND SPECIFICATIONS ARE THE PROPERTY OF EDAC INC.,AND SHALL NOT BE REPRODUCED, OR COPIED OR USED AS THE BASIS FOR THE MANUFACTURE OR SALE OF APPARATUS WITHOUT WRITTEN PERMISSION.