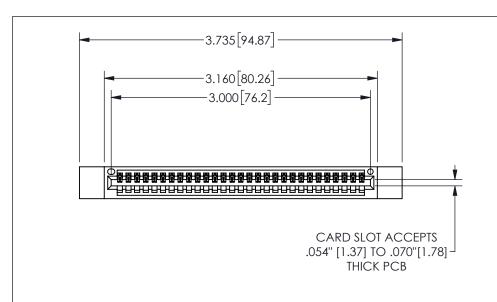

345/395 SERIES CARD EDGE CONNECTOR PART NUMBER: 345-029-540-412

YOUR CONNECTION TO QUALITY & SERVICE

**EDAC INC** TORONTO, ONTARIO CANADA

THESE DRAWINGS AND SPECIFICATIONS ARE THE PROPERTY OF EDAC INC.,AND SHALL NOT BE REPRODUCED, OR COPIED OR USED AS THE BASIS FOR THE MANUFACTURE OR SALE OF APPARATUS WITHOUT WRITTEN PERMISSION.

## 345/395 SERIES CARD EDGE CONNECTOR CONTACT CODE 555,556,558,559,560 DIMENSIONS

YOUR CONNECTION TO QUALITY & SERVICE

**EDAC INC** TORONTO, ONTARIO CANADA

THESE DRAWINGS AND SPECIFICATIONS ARE THE PROPERTY OF EDAC INC.,AND SHALL NOT BE REPRODUCED, OR COPIED OR USED AS THE BASIS FOR THE MANUFACTURE OR SALE OF APPARATUS WITHOUT WRITTEN PERMISSION.