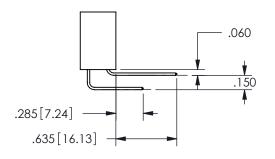

## <u>Contact Dimensions:</u> 555-Extender Board Bend (Code 500 Contacts) See Sheet 2 for Contact Code 555, 556, 558, 559, 560 **Dimensions**

.160 4.06 .330[8.38] POINT OF CARD SLOT CONTACT

## SECTION A-A

345/395 SERIES CARD EDGE CONNECTOR PART NUMBER: 345-012-555-512

**EDAC INC** TORONTO, ONTARIO CANADA

THESE DRAWINGS AND SPECIFICATIONS ARE THE PROPERTY OF EDAC INC.,AND SHALL NOT BE REPRODUCED, OR COPIED OR USED AS THE BASIS FOR THE MANUFACTURE OR SALE OF APPARATUS WITHOUT WRITTEN PERMISSION.