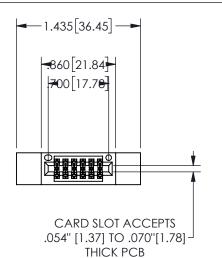

## SECTION A-A

345/395 SERIES CARD EDGE CONNECTOR PART NUMBER: 345-012-555-512

**EDAC INC** TORONTO, ONTARIO CANADA

THESE DRAWINGS AND SPECIFICATIONS ARE THE PROPERTY OF EDAC INC.,AND SHALL NOT BE REPRODUCED, OR COPIED OR USED AS THE BASIS FOR THE MANUFACTURE OR SALE OF APPARATUS WITHOUT WRITTEN PERMISSION.

| ACAD REFERENCE NO.  | 345-ENG-MASTER   |
|---------------------|------------------|
| DRAWN: R.STA.MONICA | DATE:MAY.16/2017 |
| CHECKED:            | DATE:            |
| SCALE: NTS          | SHEET 1 OF 2     |
| DRAWING NUMBER      | ISSUE            |
| 345-ENG-MASTER      | 1                |
|                     |                  |