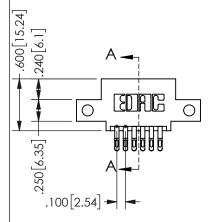

ISSUE NUMBER ORIGINAL

1

**Contact Code 558** 

Contact Code 559

**Contact Code 560** 

INSULATOR MATERIAL: THERMOPLASTIC POLYESTER, UL 94V-0

DAP MATERIAL AVAILABLE UPON REQUEST

CONTACT MATERIAL; COPPER ALLOY CONTACT PLATING: GOLD ON THE MATING AREA, TIN PLATING ON THE CONTACT TAILS, NICKEL UNDERPLATE

345/395 SERIES CARD EDGE CONNECTOR CONTACT CODE 555,556,558,559,560 DIMENSIONS

YOUR CONNECTION TO QUALITY & SERVICE

**EDAC INC** TORONTO, ONTARIO CANADA

THESE DRAWINGS AND SPECIFICATIONS ARE THE PROPERTY OF EDAC INC.,AND SHALL NOT BE REPRODUCED, OR COPIED OR USED AS THE BASIS FOR THE MANUFACTURE OR SALE OF APPARATUS WITHOUT WRITTEN PERMISSION.

| ACAD REFERENCE NO.  | 345-ENG-MASTER   |
|---------------------|------------------|
| DRAWN: R.STA.MONICA | DATE:MAY.16/2017 |
| CHECKED:            | DATE:            |
| SCALE: 1:1          | SHEET 2 OF 2     |
| DRAWING NUMBER      | ISSUE            |
| 345-FNG-MASTER      | 1                |