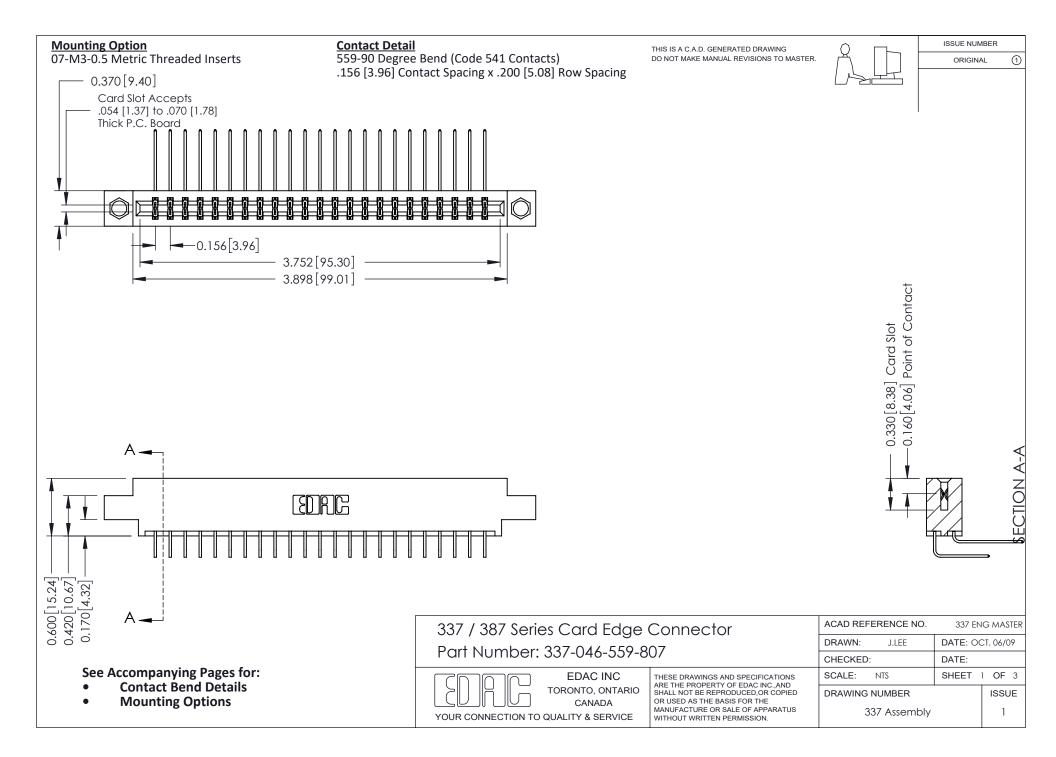

ISSUE NUMBER

ORIGINAL

1

| 337 / 387 Series Card Edge Connector<br>Contact Bend Detail           |                                                                                                                                                                                                  | ACAD REFERENCE NO. 337 E |                  | G MASTER      |
|-----------------------------------------------------------------------|--------------------------------------------------------------------------------------------------------------------------------------------------------------------------------------------------|--------------------------|------------------|---------------|
|                                                                       |                                                                                                                                                                                                  | DRAWN: J.LEE             | DATE: OCT. 06/09 |               |
|                                                                       |                                                                                                                                                                                                  | CHECKED:                 | CKED: DATE:      |               |
| EDAC INC TORONTO, ONTARIO CANADA YOUR CONNECTION TO QUALITY & SERVICE | THESE DRAWINGS AND SPECIFICATIONS ARE THE PROPERTY OF EDAC INC.,AND SHALL NOT BE REPRODUCED, OR COPIED OR USED AS THE BASIS FOR THE MANUFACTURE OR SALE OF APPARATUS WITHOUT WRITTEN PERMISSION. | SCALE: NTS               | SHEET            | 2 <b>OF</b> 3 |
|                                                                       |                                                                                                                                                                                                  | DRAWING NUMBER           |                  | ISSUE         |
|                                                                       |                                                                                                                                                                                                  | 337 Assembly             |                  | 1             |