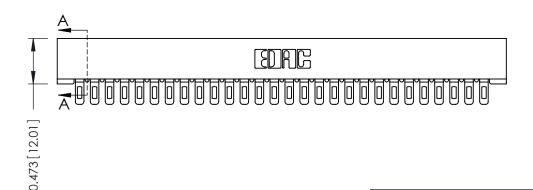

## **SECTION A-A**

**See Accompanying Pages for:** 

- **Contact Bend Details**
- **Mounting Options**

307 / 357 Card Edge Connector Part Number: 307-028-401-101

**EDAC INC** TORONTO, ONTARIO CANADA

THESE DRAWINGS AND SPECIFICATIONS ARE THE PROPERTY OF EDAC INC., AND SHALL NOT BE REPRODUCED, OR COPIED OR USED AS THE BASIS FOR THE MANUFACTURE OR SALE OF APPARATUS WITHOUT WRITTEN PERMISSION.