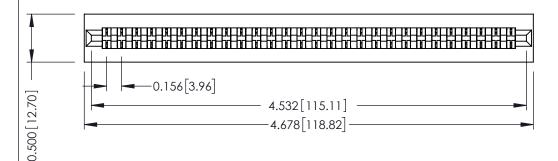

**Mounting Option** No Mounting Lugs **Contact Detail** 

Wire Hole .089x.014(2.29x0.36) - Tail LG=.213(5.41) .156 [3.96] Contact Spacing x .200 [5.08] Row Spacing

THIS IS A C.A.D. GENERATED DRAWING DO NOT MAKE MANUAL REVISIONS TO MASTER.