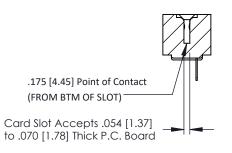

## **SECTION A-A**

**See Accompanying Pages for:** 

- **Contact Bend Details**
- **Mounting Options**

307 / 357 Card Edge Connector Part Number: 307-028-401-101

**EDAC INC** TORONTO, ONTARIO CANADA

THESE DRAWINGS AND SPECIFICATIONS ARE THE PROPERTY OF EDAC INC., AND SHALL NOT BE REPRODUCED, OR COPIED OR USED AS THE BASIS FOR THE MANUFACTURE OR SALE OF APPARATUS WITHOUT WRITTEN PERMISSION.