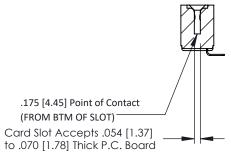

## **See Accompanying Pages for:**

- Contact Bend Details
- Mounting Options

THIS IS A C.A.D. GENERATED DRAWING

ISSUE NUMBER

ORIGINAL

SECTION A-A

| 307 / 357 Card Edge Connector<br>Part Number: 307-015-553-101         |                                                                                                                                                                                                 | ACAD REFERENCE NO. 307 ENG MASTER |              |          |          |
|-----------------------------------------------------------------------|-------------------------------------------------------------------------------------------------------------------------------------------------------------------------------------------------|-----------------------------------|--------------|----------|----------|
|                                                                       |                                                                                                                                                                                                 | DRAWN:                            | J.LEE        | DATE: AU | G. 11/09 |
|                                                                       |                                                                                                                                                                                                 | CHECKED:                          |              | DATE:    |          |
| EDAC INC TORONTO, ONTARIO CANADA YOUR CONNECTION TO QUALITY & SERVICE | THESE DRAWINGS AND SPECIFICATIONS ARE THE PROPERTY OF EDAC INC.,AND SHALL NOT BE REPRODUCED,OR COPIED OR USED AS THE BASIS FOR THE MANUFACTURE OR SALE OF APPARATUS WITHOUT WRITTEN PERMISSION. | SCALE:                            | NTS          | SHEET    | 1 OF 3   |
|                                                                       |                                                                                                                                                                                                 | DRAWING                           | NUMBER       |          | ISSUE    |
|                                                                       |                                                                                                                                                                                                 | 3                                 | 307 Assembly |          | 1        |