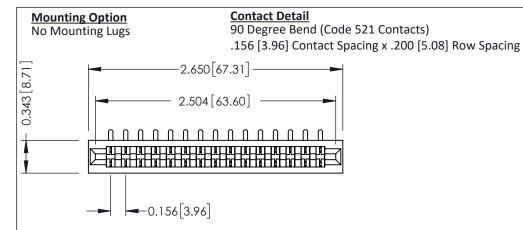

## **See Accompanying Pages for:**

- Contact Bend Details
- Mounting Options

THIS IS A C.A.D. GENERATED DRAWING

ISSUE NUMBER

ORIGINAL

SECTION A-A

| 307 / 357 Card Edge Connector<br>Part Number: 307-015-553-101         |                                                                                                                                                                                                 | ACAD REFERENCE NO. 307 ENG MASTER |              |          |          |
|-----------------------------------------------------------------------|-------------------------------------------------------------------------------------------------------------------------------------------------------------------------------------------------|-----------------------------------|--------------|----------|----------|
|                                                                       |                                                                                                                                                                                                 | DRAWN:                            | J.LEE        | DATE: AU | G. 11/09 |
|                                                                       |                                                                                                                                                                                                 | CHECKED:                          |              | DATE:    |          |
| EDAC INC TORONTO, ONTARIO CANADA YOUR CONNECTION TO QUALITY & SERVICE | THESE DRAWINGS AND SPECIFICATIONS ARE THE PROPERTY OF EDAC INC.,AND SHALL NOT BE REPRODUCED,OR COPIED OR USED AS THE BASIS FOR THE MANUFACTURE OR SALE OF APPARATUS WITHOUT WRITTEN PERMISSION. | SCALE:                            | NTS          | SHEET    | 1 OF 3   |
|                                                                       |                                                                                                                                                                                                 | DRAWING                           | NUMBER       |          | ISSUE    |
|                                                                       |                                                                                                                                                                                                 | 3                                 | 307 Assembly |          | 1        |