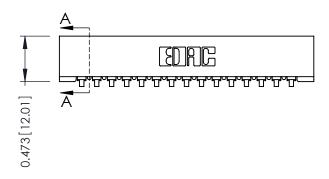

## **See Accompanying Pages for:**

- Contact Bend Details
- Mounting Options

THIS IS A C.A.D. GENERATED DRAWING

ISSUE NUMBER

ORIGINAL

SECTION A-A

| 307 / 357 Card Edge Connector<br>Part Number: 307-015-553-101         |                                                                                                                                                                                                 | ACAD REFERENCE NO. 307 ENG MASTER |              |          |          |
|-----------------------------------------------------------------------|-------------------------------------------------------------------------------------------------------------------------------------------------------------------------------------------------|-----------------------------------|--------------|----------|----------|
|                                                                       |                                                                                                                                                                                                 | DRAWN:                            | J.LEE        | DATE: AU | G. 11/09 |
|                                                                       |                                                                                                                                                                                                 | CHECKED:                          |              | DATE:    |          |
| EDAC INC TORONTO, ONTARIO CANADA YOUR CONNECTION TO QUALITY & SERVICE | THESE DRAWINGS AND SPECIFICATIONS ARE THE PROPERTY OF EDAC INC.,AND SHALL NOT BE REPRODUCED,OR COPIED OR USED AS THE BASIS FOR THE MANUFACTURE OR SALE OF APPARATUS WITHOUT WRITTEN PERMISSION. | SCALE:                            | NTS          | SHEET    | 1 OF 3   |
|                                                                       |                                                                                                                                                                                                 | DRAWING                           | NUMBER       |          | ISSUE    |
|                                                                       |                                                                                                                                                                                                 | 3                                 | 307 Assembly |          | 1        |