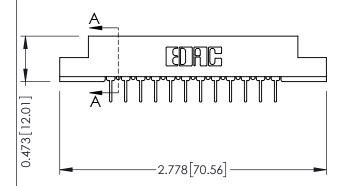

**Mounting Option Contact Detail** PC Tail .023x.013(0.58x0.33) - Tail LG=.213(5.41) .156 (3.96) Dia. Mounting Holes .156 [3.96] Contact Spacing x .200 [5.08] Row Spacing 0.343 [8.71] -2.182[55.42] -2.036[51.71] -0.156[3.96] -2.468 [62.69] -