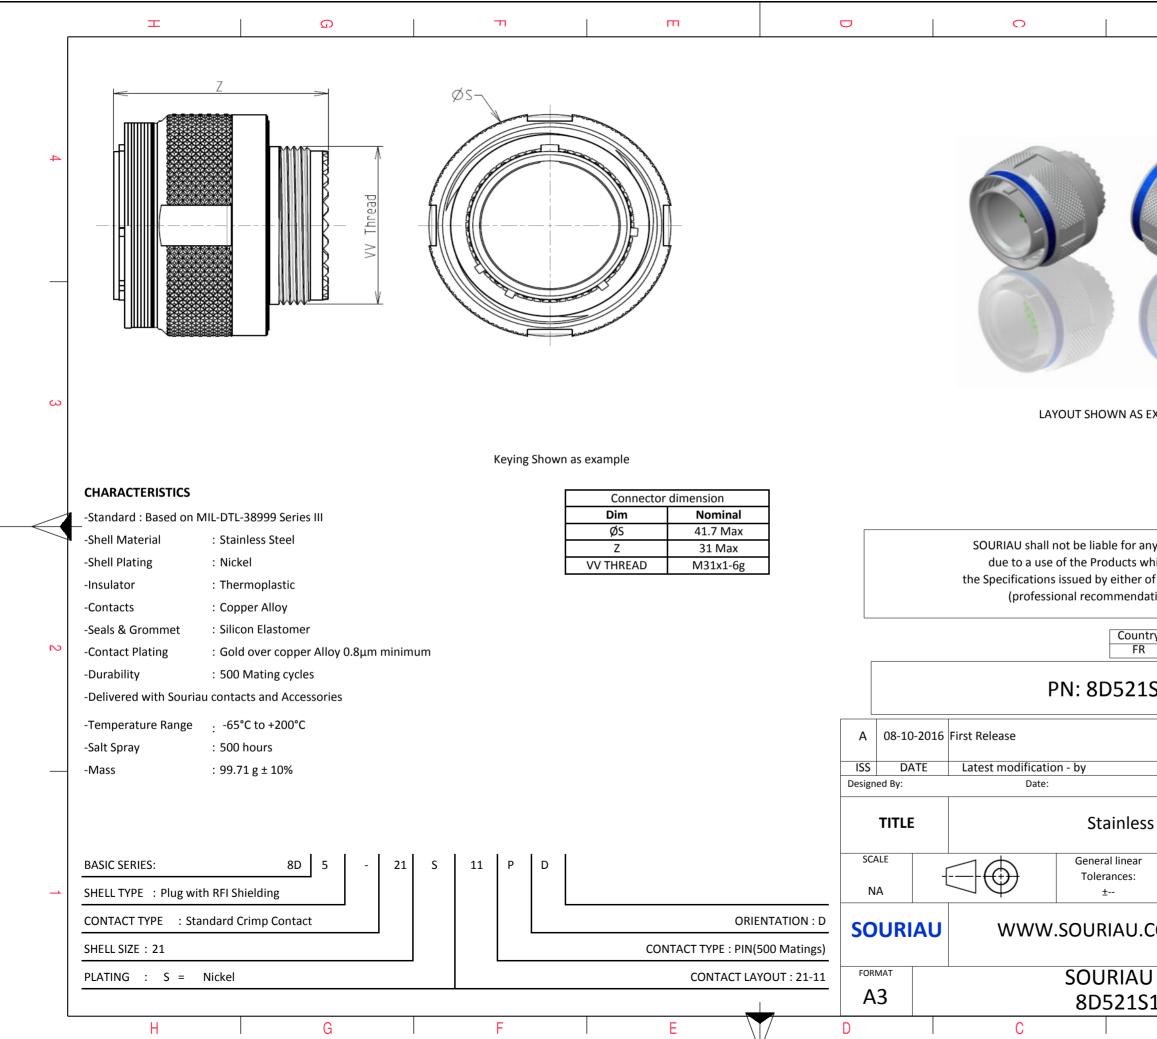

|                                                                                                                         |                                                                               |                       |               |        |   |        | 1    |
|-------------------------------------------------------------------------------------------------------------------------|-------------------------------------------------------------------------------|-----------------------|---------------|--------|---|--------|------|
|                                                                                                                         | Φ                                                                             |                       |               | A      |   |        |      |
|                                                                                                                         | C                                                                             |                       |               |        |   |        | 4    |
| AS EXA                                                                                                                  | AMPLE                                                                         |                       |               |        |   |        | 3    |
| s whic<br>er of th<br>ndatio<br>untry<br>FR                                                                             | non-conformit<br>h does not co<br>he Parties or t<br>n, technical n<br>Jurisd | mply wi<br>by a thire | th<br>d party | List   |   |        | 2    |
| 13.                                                                                                                     |                                                                               |                       |               |        |   |        |      |
|                                                                                                                         |                                                                               | CUST                  | OMER D        | RAWING | 1 | MOD N° | <br> |
| ess Steel Plug 8D series                                                                                                |                                                                               |                       |               |        |   |        |      |
| ar<br>:                                                                                                                 | NPRDS / PROJECT 859                                                           |                       |               |        |   |        |      |
| J.COM<br>This document is the property of<br>SOURIAU<br>it must not be reproduced or<br>communicated without permission |                                                                               |                       |               |        | 1 |        |      |
|                                                                                                                         | DRG N°<br>1PD-C                                                               |                       |               |        |   | SHEET  |      |
|                                                                                                                         | B                                                                             |                       |               | A      |   |        | J    |
|                                                                                                                         |                                                                               |                       |               |        |   |        |      |

| r        | Ŧ                                                                                                                                                                                                                          | ര                                                                                                                                                                                                                                                                                                                                                                                                                                                                                                                                    | וד- | m |                          | 0                                                                                                                       |                 |
|----------|----------------------------------------------------------------------------------------------------------------------------------------------------------------------------------------------------------------------------|--------------------------------------------------------------------------------------------------------------------------------------------------------------------------------------------------------------------------------------------------------------------------------------------------------------------------------------------------------------------------------------------------------------------------------------------------------------------------------------------------------------------------------------|-----|---|--------------------------|-------------------------------------------------------------------------------------------------------------------------|-----------------|
|          |                                                                                                                                                                                                                            | Contact Layout                                                                                                                                                                                                                                                                                                                                                                                                                                                                                                                       |     |   |                          |                                                                                                                         |                 |
| 4        | -x -                                                                                                                                                                                                                       | $ \begin{array}{c}                                     $                                                                                                                                                                                                                                                                                                                                                                                                                                                                             |     |   |                          |                                                                                                                         |                 |
|          | B         +.306 (7.77)           C         +.348 (8.84)           D         +.227 (5.77)           E         +.000 (0.00)           F        227 (5.77)           Shell         Arrangement no.           size         no. | Y-axis<br>ID         position<br>(mm)         X-axis<br>(mm)         Y-axis<br>(mm)           +.332 (8.43)         G        348 (8.84)        061 (1.55)           +.177 (4.50)         H        306 (7.77)         +.177 (4.50)          061 (1.55)         J        121 (3.07)         +.332 (8.43)          270 (6.86)         K         +.000 (0.00)         +.123 (3.43)          270 (6.86)              mber of<br>contacts         Size<br>contacts         Service<br>rating         Contact<br>location         Supersedes |     |   |                          |                                                                                                                         |                 |
| ى<br>ى   | 21 -11                                                                                                                                                                                                                     | 11 12 I All MS20055-11                                                                                                                                                                                                                                                                                                                                                                                                                                                                                                               |     |   |                          |                                                                                                                         |                 |
|          |                                                                                                                                                                                                                            |                                                                                                                                                                                                                                                                                                                                                                                                                                                                                                                                      |     |   |                          |                                                                                                                         |                 |
|          |                                                                                                                                                                                                                            |                                                                                                                                                                                                                                                                                                                                                                                                                                                                                                                                      |     |   |                          | SOURIAU shall not be liable f<br>due to a use of the Produc<br>the Specifications issued by eit<br>(professional recomm | cts w<br>ther c |
| 2        |                                                                                                                                                                                                                            |                                                                                                                                                                                                                                                                                                                                                                                                                                                                                                                                      |     |   |                          |                                                                                                                         | Count<br>FR     |
|          |                                                                                                                                                                                                                            |                                                                                                                                                                                                                                                                                                                                                                                                                                                                                                                                      |     |   | A 08-10-20               | PN: 8D5                                                                                                                 | 21              |
|          |                                                                                                                                                                                                                            |                                                                                                                                                                                                                                                                                                                                                                                                                                                                                                                                      |     |   | ISS DATE<br>Designed By: | Latest modification - by<br>Date:                                                                                       |                 |
|          |                                                                                                                                                                                                                            |                                                                                                                                                                                                                                                                                                                                                                                                                                                                                                                                      |     |   | TITLE                    | Stain                                                                                                                   | les             |
| <b>_</b> |                                                                                                                                                                                                                            |                                                                                                                                                                                                                                                                                                                                                                                                                                                                                                                                      |     |   | SCALE<br>NA              | General lir<br>Tolerance<br>±                                                                                           |                 |
|          |                                                                                                                                                                                                                            |                                                                                                                                                                                                                                                                                                                                                                                                                                                                                                                                      |     |   | SOURIA                   | U WWW.SOURIA                                                                                                            | .U.(            |
|          |                                                                                                                                                                                                                            |                                                                                                                                                                                                                                                                                                                                                                                                                                                                                                                                      |     | _ | FORMAT<br>A3             | SOURI<br>8D52                                                                                                           | AL<br>215       |
| L        | Н                                                                                                                                                                                                                          | G                                                                                                                                                                                                                                                                                                                                                                                                                                                                                                                                    | F   | E | D                        | C                                                                                                                       |                 |