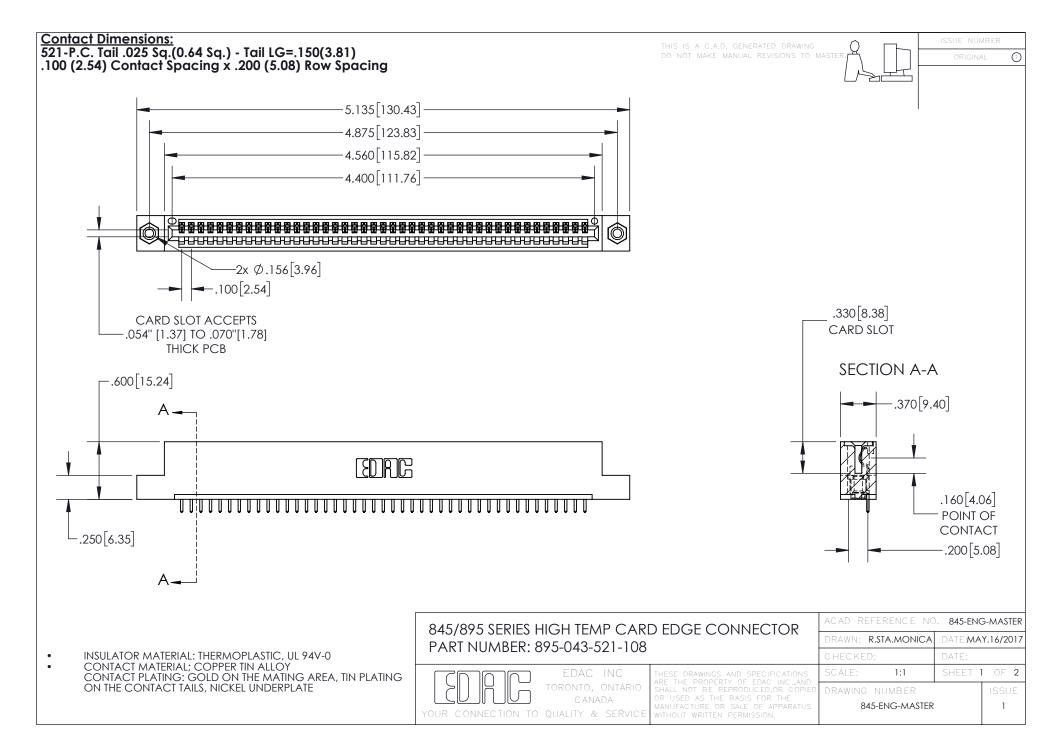

- INSULATOR MATERIAL: THERMOPLASTIC POLYESTER, UL 94V-0 DAP MATERIAL AVAILABLE UPON REQUEST
- CONTACT MATERIAL; COPPER ALLOY

CONTACT PLATING: GOLD ON THE MATING AREA, TIN PLATING ON THE CONTACT TAILS, NICKEL UNDERPLATE