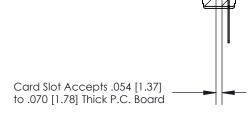

## **Contact Detail**

PC Tail .046x.013(1.17x0.33) - Tail LG=.358(9.09)

.156 [3.96] Contact Spacing x .200 [5.08] Row Spacing

**SECTION A-A** 

.095 [2.41] Point of Contact (Measured from bottom of Card Slot)