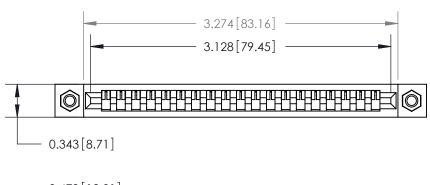

**Mounting Option** 

M3-0.5 Metric Threaded Inserts

**See Accompanying Page for:** 

**Contact Bend Details** 

807/857 Series High Temp Card Edge Connector Part Number: 857-019-427-107

YOUR CONNECTION TO QUALITY & SERVICE

| ACAD REFERENCE NO. 807 ENG MASTER |                  |
|-----------------------------------|------------------|
| DRAWN: J.LEE                      | DATE: AUG. 11/09 |
| CHECKED:                          | DATE:            |
| SCALE: NTS                        | SHEET 1 OF 2     |
| DRAWING NUMBER                    | ISSUE            |