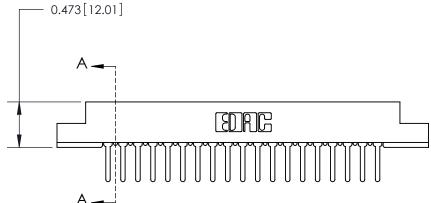

## **Contact Detail**

PC Tail .046x.013(1.17x0.33) - Tail LG=.358(9.09)

.156 [3.96] Contact Spacing x .200 [5.08] Row Spacing

**SECTION A-A** 

.095 [2.41] Point of Contact (Measured from bottom of Card Slot)

**See Accompanying Page for:** 

**Contact Bend Details** 

807/857 Series High Temp Card Edge Connector Part Number: 857-019-427-107

YOUR CONNECTION TO QUALITY & SERVICE

| ACAD REFERENCE NO. 807 ENG MASTER |                  |
|-----------------------------------|------------------|
| DRAWN: J.LEE                      | DATE: AUG. 11/09 |
| CHECKED:                          | DATE:            |
| SCALE: NTS                        | SHEET 1 OF 2     |
| DRAWING NUMBER                    | ISSUE            |