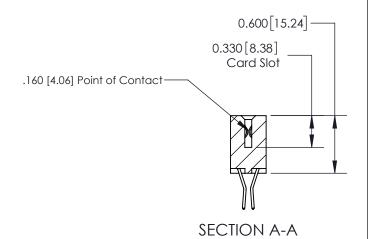

837 FNG MASTER

ACAD REFERENCE NO.

**See Accompanying Page for:** 

**Contact Bend Details** 

ISSUE NUMBER

ORIGINAL

1

| 837/887 Series High Temp Card Edge Connector<br>Contact Bend Detail |                                                                                                                                                                                                 | ACAD REFERENCE NO. | 837 ENG          | 3 MASTER      |
|---------------------------------------------------------------------|-------------------------------------------------------------------------------------------------------------------------------------------------------------------------------------------------|--------------------|------------------|---------------|
|                                                                     |                                                                                                                                                                                                 | DRAWN: J.LEE       | DATE: OCT. 06/09 |               |
|                                                                     |                                                                                                                                                                                                 | CHECKED:           | DATE:            |               |
| EDAC INC                                                            | THESE DRAWINGS AND SPECIFICATIONS ARE THE PROPERTY OF EDAC INC.,AND SHALL NOT BE REPRODUCED,OR COPIED ON USED AS THE BASIS FOR THE MANUFACTURE OR SALE OF APPARATUS WITHOUT WRITTEN PERMISSION. | SCALE: NTS         | SHEET            | 2 <b>OF</b> 2 |
| TORONTO, ONTARIO CANADA                                             |                                                                                                                                                                                                 | DRAWING NUMBER     |                  | ISSUE         |
| YOUR CONNECTION TO QUALITY & SERVICE                                |                                                                                                                                                                                                 | 837 Assembly       |                  | 1             |