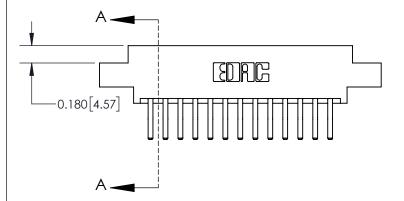

## **Contact Detail**

560-Extender Board Bend (Code 523 Contacts)

.156 [3.96] Contact Spacing x .200 [5.08] Row Spacing

THIS IS A C.A.D. GENERATED DRAWING DO NOT MAKE MANUAL REVISIONS TO MASTER.

ISSUE NUMBER

837 FNG MASTER

ACAD REFERENCE NO.

**See Accompanying Page for:** 

**Contact Bend Details** 

ISSUE NUMBER

ORIGINAL

1

| 837/887 Series High Temp Card Edge Connector<br>Contact Bend Detail |                                                                                                                                                                                                 | ACAD REFERENCE NO. | 837 ENG          | 3 MASTER      |
|---------------------------------------------------------------------|-------------------------------------------------------------------------------------------------------------------------------------------------------------------------------------------------|--------------------|------------------|---------------|
|                                                                     |                                                                                                                                                                                                 | DRAWN: J.LEE       | DATE: OCT. 06/09 |               |
|                                                                     |                                                                                                                                                                                                 | CHECKED:           | DATE:            |               |
| EDAC INC                                                            | THESE DRAWINGS AND SPECIFICATIONS ARE THE PROPERTY OF EDAC INC.,AND SHALL NOT BE REPRODUCED,OR COPIED ON USED AS THE BASIS FOR THE MANUFACTURE OR SALE OF APPARATUS WITHOUT WRITTEN PERMISSION. | SCALE: NTS         | SHEET            | 2 <b>OF</b> 2 |
| TORONTO, ONTARIO CANADA                                             |                                                                                                                                                                                                 | DRAWING NUMBER     |                  | ISSUE         |
| YOUR CONNECTION TO QUALITY & SERVICE                                |                                                                                                                                                                                                 | 837 Assembly       |                  | 1             |