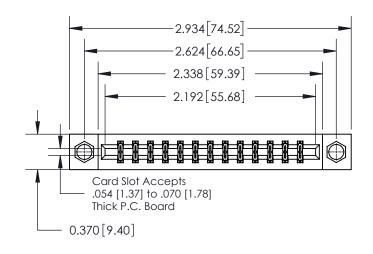

**Mounting Option** 

08-#4-40 Unified Threaded Inserts

## **Contact Detail**

560-Extender Board Bend (Code 523 Contacts)

.156 [3.96] Contact Spacing x .200 [5.08] Row Spacing

THIS IS A C.A.D. GENERATED DRAWING DO NOT MAKE MANUAL REVISIONS TO MASTER.

ISSUE NUMBER