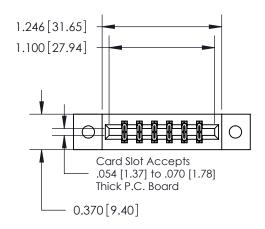

**Mounting Option** 

02-.128 (3.25) Dia. Mounting Holes

ISSUE NUMBER

1

ORIGINAL

|                              | 0.600[15.24]              |
|------------------------------|---------------------------|
|                              | 0.330 [8.38]<br>Card Slot |
| .160 [4.06] Point of Contact |                           |
|                              |                           |
|                              | SECTION A-A               |