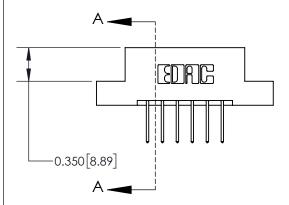

## **Contact Detail**

523-P.C. Tail .025 Sq.(0.64 Sq.) - Tail LG=.390(9.91) .156 [3.96] Contact Spacing x .200 [5.08] Row Spacing

**See Accompanying Page for:** 

**Contact Bend Details** 

THIS IS A C.A.D. GENERATED DRAWING DO NOT MAKE MANUAL REVISIONS TO MASTER.