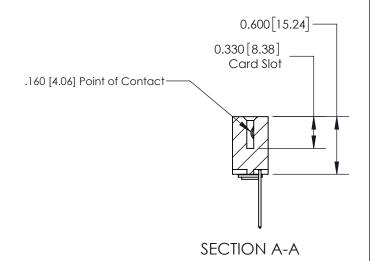

## **Contact Detail**

540-Wire Wrap .025 Sq.(0.64 Sq.) - Tail LG=.560(14.22) .156 [3.96] Contact Spacing x .200 [5.08] Row Spacing

**See Accompanying Page for:** 

**Contact Bend Details** 

THIS IS A C.A.D. GENERATED DRAWING DO NOT MAKE MANUAL REVISIONS TO MASTER.