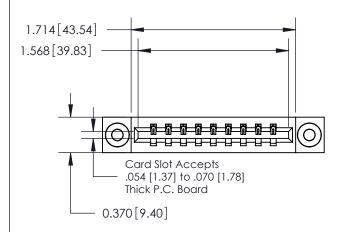

**Mounting Option** 

03-.116 (2.95) I.D. Floating Eyelets

## **Contact Detail**

540-Wire Wrap .025 Sq.(0.64 Sq.) - Tail LG=.560(14.22) .156 [3.96] Contact Spacing x .200 [5.08] Row Spacing

**See Accompanying Page for:** 

**Contact Bend Details** 

THIS IS A C.A.D. GENERATED DRAWING DO NOT MAKE MANUAL REVISIONS TO MASTER.