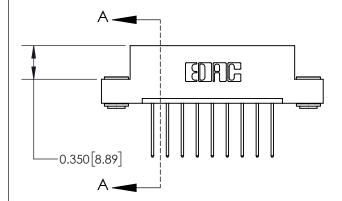

**Mounting Option** 

03-.116 (2.95) I.D. Floating Eyelets

## **Contact Detail**

540-Wire Wrap .025 Sq.(0.64 Sq.) - Tail LG=.560(14.22) .156 [3.96] Contact Spacing x .200 [5.08] Row Spacing

**See Accompanying Page for:** 

**Contact Bend Details** 

THIS IS A C.A.D. GENERATED DRAWING DO NOT MAKE MANUAL REVISIONS TO MASTER.