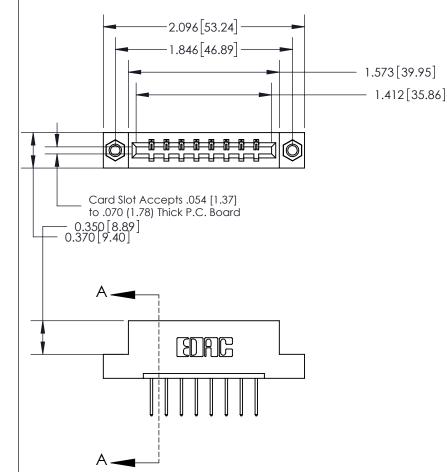

## **Contact Detail**

523-P.C. Tail .025 Sq.(0.64 Sq.) - Tail LG=.390(9.91)

.156 [3.96] Contact Spacing x .200 [5.08] Row Spacing

THIS IS A C.A.D. GENERATED DRAWING DO NOT MAKE MANUAL REVISIONS TO MASTER.

ISSUE NUMBER

ORIGINAL

SECTION A-A 0.388 [9.86] Card Slot .160 [4.06] Point of Contact-

ACAD REFERENCE NO.

833 Series High Temp Card Edge Connector Part Number: 833-008-523-107

YOUR CONNECTION TO QUALITY & SERVICE