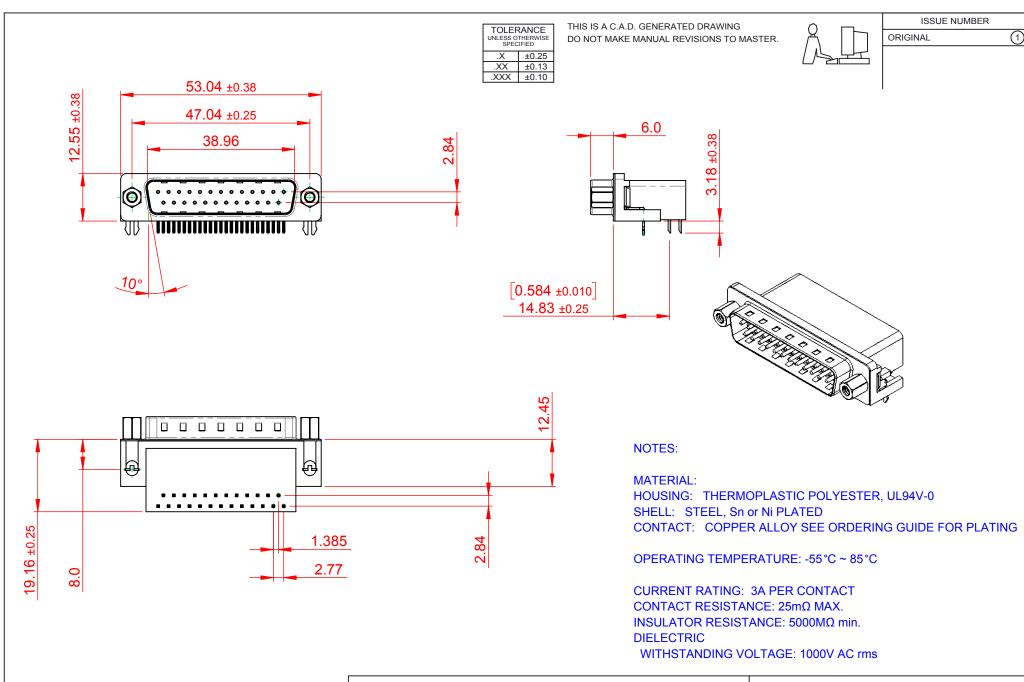

THIS SERIES FULLY CONFORMS TO THE EUROPEAN UNION DIRECTIVES 2011/65/EU FOR RoHS COMPLIANCY.

## 625 SERIES D-SUB CONNECTOR

EDAC INC TORONTO, ONTARIO CANADA

THESE DRAWINGS AND SPECIFICATIONS ARE THE PROPERTY OF EDAC INC..AND SHALL NOT BE REPRODUCED, OR COPIED OR USED AS THE BASIS FOR THE MANUFACTURE OR SALE OF APPARATUS WITHOUT WRITTEN PERMISSION.

| SW REFERENCE NO.: 625 ASSEMBLY  |                    |
|---------------------------------|--------------------|
| DRAWN: C.B                      | DATE: AUG. 01/2018 |
| CHECKED:                        | DATE:              |
| SCALE: 1:1                      | SHEET 1 OF 1       |
| DRAWING NUMBER: 625-025-262-533 |                    |

625-025-262-533

DRAWING NUMBER: 020-020-202-033

PART NUMBER: