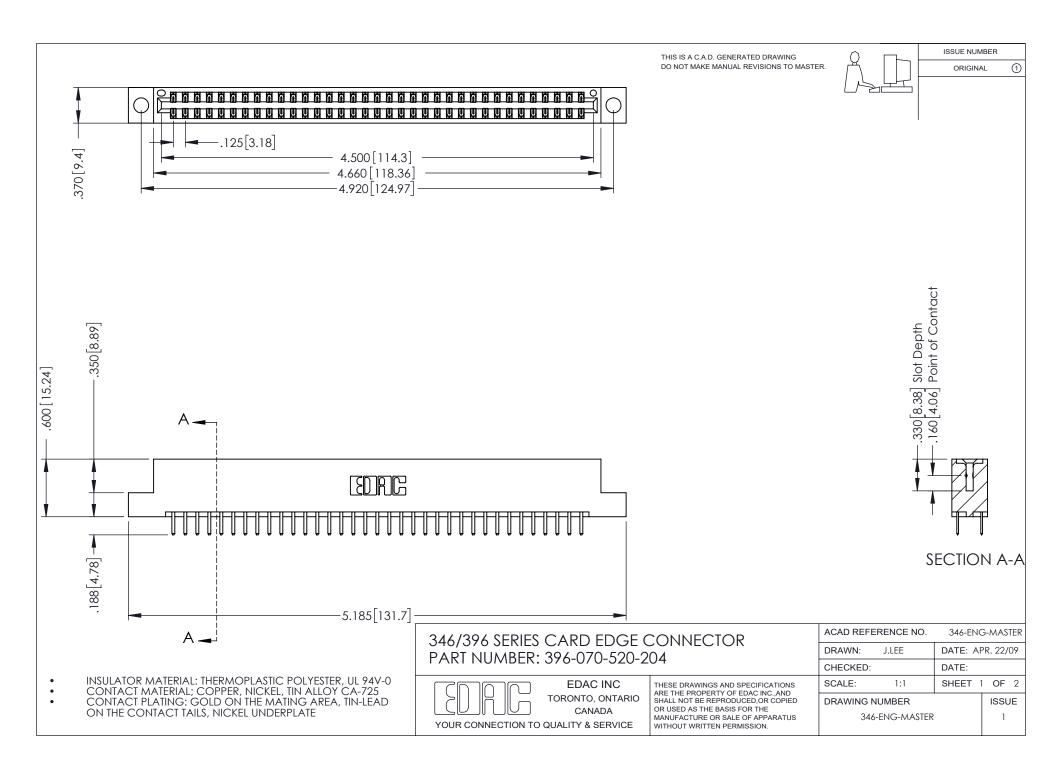

ISSUE NUMBER ORIGINAL 1

DO NOT MAKE MANUAL REVISIONS TO MASTER.

## **Contact Code 556**

INSULATOR MATERIAL: THERMOPLASTIC POLYESTER, UL 94V-0 CONTACT MATERIAL; COPPER, NICKEL, TIN ALLOY CA-725 CONTACT PLATING: GOLD ON THE MATING AREA, TIN-LEAD

ON THE CONTACT TAILS, NICKEL UNDERPLATE

## 346/396 SERIES CARD EDGE CONNECTOR CONTACT CODE 555,556,558,559,560 DIMENSIONS

YOUR CONNECTION TO QUALITY & SERVICE

**EDAC INC** TORONTO, ONTARIO CANADA

THESE DRAWINGS AND SPECIFICATIONS ARE THE PROPERTY OF EDAC INC.,AND SHALL NOT BE REPRODUCED, OR COPIED OR USED AS THE BASIS FOR THE MANUFACTURE OR SALE OF APPARATUS WITHOUT WRITTEN PERMISSION.

|   | ACAD REFERENCE NO. | 346-ENG-MASTER   |
|---|--------------------|------------------|
|   | DRAWN: J.LEE       | DATE: APR. 22/09 |
| • | CHECKED:           | DATE:            |
|   | SCALE: 1:1         | SHEET 2 OF 2     |
|   | DRAWING NUMBER     | ISSUE            |
|   | 346-ENG-MASTER     | 1                |