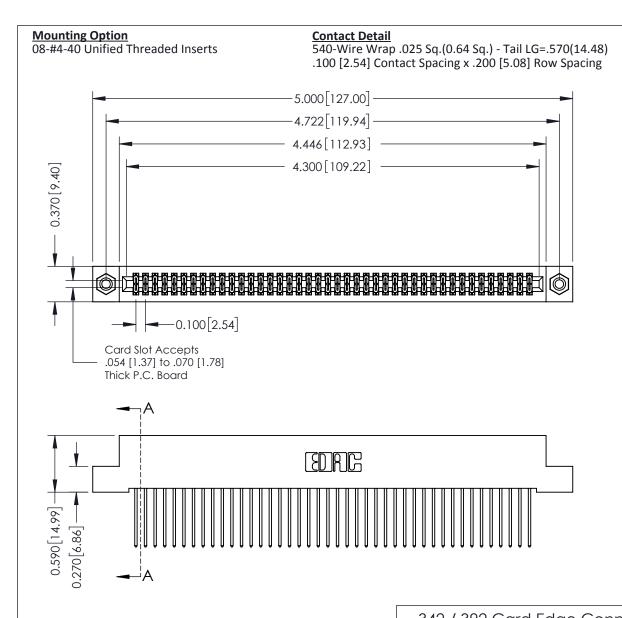

0.410[10.41] SECTION A-A

342 / 392 Card Edge Connector Part Number: 392-084-540-208

YOUR CONNECTION TO QUALITY & SERVICE

CANADA

SHEET 1 OF 3 342 Assembly

J.LEE

342 ENG MASTER

DATE: OCT. 06/09

THIS IS A C.A.D. GENERATED DRAWING DO NOT MAKE MANUAL REVISIONS TO MASTER

ISSUE NUMBER

ORIGINAL

1

| 342 / 392 Card Edge Connector<br>Mounting Options |                                                                                                                                                                                               | ACAD REFERENCE NO. 342 ENG MASTER |                         |        |  |  |
|---------------------------------------------------|-----------------------------------------------------------------------------------------------------------------------------------------------------------------------------------------------|-----------------------------------|-------------------------|--------|--|--|
|                                                   |                                                                                                                                                                                               | DRAWN: J.LEE                      | DATE: <b>OCT. 06/09</b> |        |  |  |
|                                                   |                                                                                                                                                                                               | CHECKED:                          | DATE:                   |        |  |  |
| TORONTO, ONTARIO                                  | THESE DRAWINGS AND SPECIFICATIONS ARE THE PROPERTY OF EDAC INCAND SHALL NOT BE REPRODUCED,OR COPIED OR USED AS THE BASIS FOR THE MANUFACTURE OR SALE OF APPARATUS WITHOUT WRITTEN PERMISSION. | SCALE: NTS                        | SHEET :                 | 3 OF 3 |  |  |
|                                                   |                                                                                                                                                                                               | DRAWING NUMBER                    | •                       | ISSUE  |  |  |
| YOUR CONNECTION TO QUALITY & SERVICE              |                                                                                                                                                                                               | 342 Assembly                      |                         | 1      |  |  |