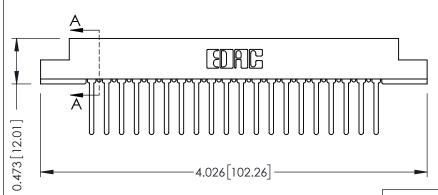

## SECTION A-A

.175 [4.45] Point of Contact (FROM BTM OF SLOT) Card Slot Accepts .054 [1.37] to .070 [1.78] Thick P.C. Board

**See Accompanying Pages for:** 

- **Contact Bend Details**
- **Mounting Options**

307 / 357 Card Edge Connector Part Number: 357-020-547-108

| ACAD REFERENCE NO. 307 ENG MASTER |                  |
|-----------------------------------|------------------|
| DRAWN: J.LEE                      | DATE: AUG. 11/09 |
| CHECKED:                          | DATE:            |
| SCALE: NTS                        | SHEET 1 OF 3     |
| DRAWING NUMBER                    | ISSUE            |