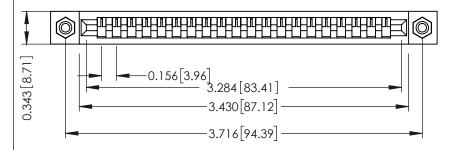

**Mounting Option** #4-40 Unified Threaded Inserts **Contact Detail** 

Wire Wrap .046x.013(1.17x0.33) - Tail LG=.520(13.21) .156 [3.96] Contact Spacing x .200 [5.08] Row Spacing

307 / 357 Card Edge Connector Part Number: 357-020-547-108

| ACAD REFERENCE NO. 307 ENG MASTER |                  |
|-----------------------------------|------------------|
| DRAWN: J.LEE                      | DATE: AUG. 11/09 |
| CHECKED:                          | DATE:            |
| SCALE: NTS                        | SHEET 1 OF 3     |
| DRAWING NUMBER                    | ISSUE            |