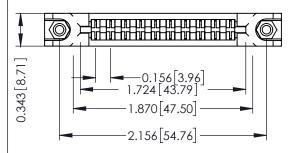

**Mounting Option** In-Line Card Guides **Contact Detail** 

Wire Wrap .046x.013(1.17x0.33) - Tail LG=.708(17.98) .156 [3.96] Contact Spacing x .200 [5.08] Row Spacing

307 ENG MASTER DATE: AUG. 11/09