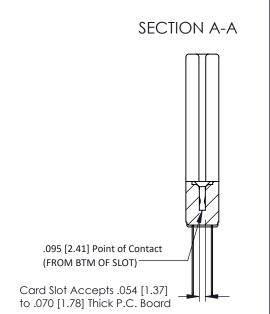

**Mounting Option** In-Line Card Guides **Contact Detail** 

Wire Wrap .046x.013(1.17x0.33) - Tail LG=.708(17.98) .156 [3.96] Contact Spacing x .200 [5.08] Row Spacing

307 ENG MASTER DATE: AUG. 11/09