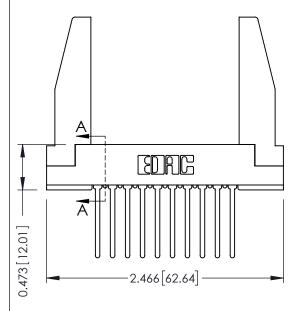

**Mounting Option** In-Line Card Guides **Contact Detail** 

Wire Wrap .046x.013(1.17x0.33) - Tail LG=.708(17.98) .156 [3.96] Contact Spacing x .200 [5.08] Row Spacing

307 ENG MASTER DATE: AUG. 11/09