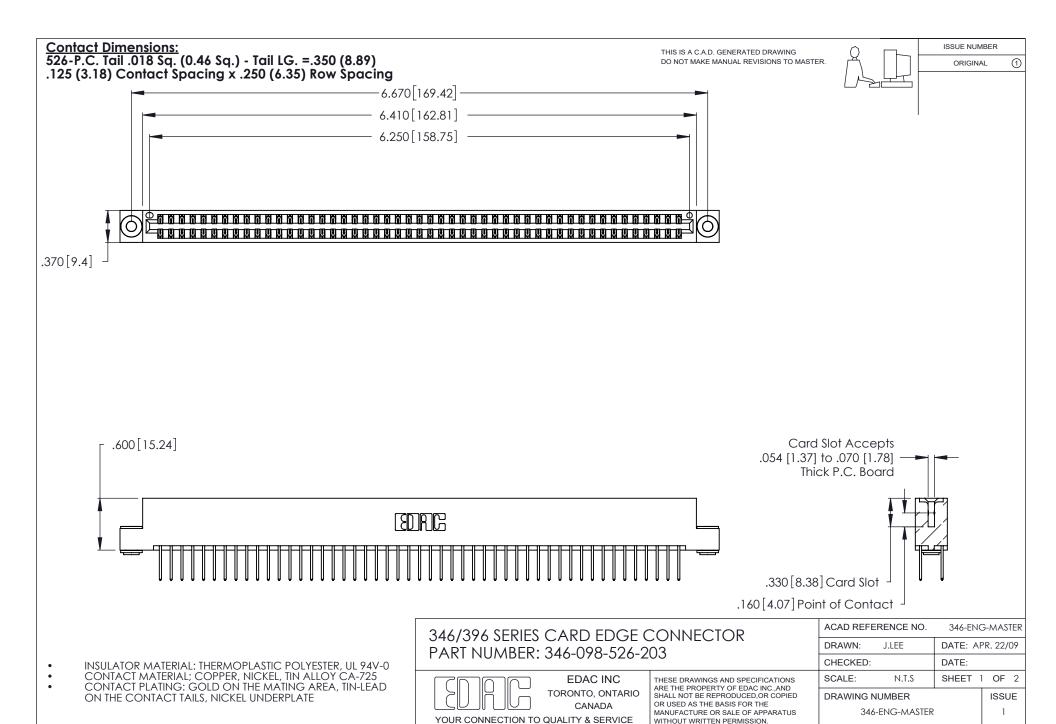

THIS IS A C.A.D. GENERATED DRAWING DO NOT MAKE MANUAL REVISIONS TO MASTER.

ISSUE NUMBER

ORIGINAL

1

**Contact Code 555** 

Contact Code 556

**Contact Code 558** 

**Contact Code 559** 

Contact Code 560

INSULATOR MATERIAL: THERMOPLASTIC POLYESTER, UL 94V-0 CONTACT MATERIAL; COPPER, NICKEL, TIN ALLOY CA-725 CONTACT PLATING: GOLD ON THE MATING AREA, TIN-LEAD

ON THE CONTACT TAILS, NICKEL UNDERPLATE

346/396 SERIES CARD EDGE CONNECTOR CONTACT CODE 555,556,558,559,560 DIMENSIONS

YOUR CONNECTION TO QUALITY & SERVICE

**EDAC INC** TORONTO, ONTARIO CANADA

THESE DRAWINGS AND SPECIFICATIONS ARE THE PROPERTY OF EDAC INC.,AND SHALL NOT BE REPRODUCED, OR COPIED OR USED AS THE BASIS FOR THE MANUFACTURE OR SALE OF APPARATUS WITHOUT WRITTEN PERMISSION.