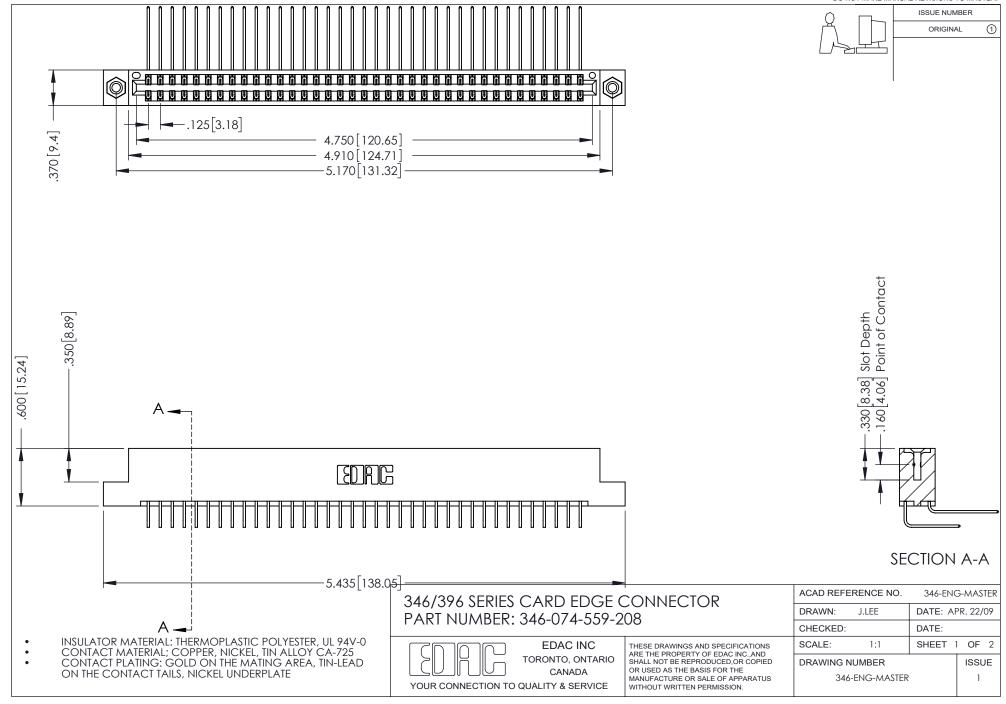

## **Contact Code 556**

INSULATOR MATERIAL: THERMOPLASTIC POLYESTER, UL 94V-0 CONTACT MATERIAL; COPPER, NICKEL, TIN ALLOY CA-725 CONTACT PLATING: GOLD ON THE MATING AREA, TIN-LEAD

ON THE CONTACT TAILS, NICKEL UNDERPLATE

## 346/396 SERIES CARD EDGE CONNECTOR CONTACT CODE 555,556,558,559,560 DIMENSIONS

YOUR CONNECTION TO QUALITY & SERVICE

**EDAC INC** TORONTO, ONTARIO CANADA

THESE DRAWINGS AND SPECIFICATIONS ARE THE PROPERTY OF EDAC INC.,AND SHALL NOT BE REPRODUCED, OR COPIED OR USED AS THE BASIS FOR THE MANUFACTURE OR SALE OF APPARATUS WITHOUT WRITTEN PERMISSION.