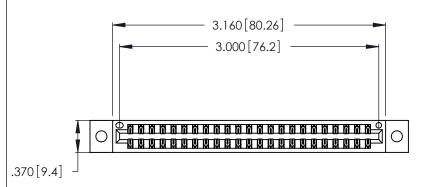

<u>Contact Dimensions:</u>
522-P.C. Tail .025 Sq. (0.64 Sq.) - Tail LG. =.440 (11.18)
.125 (3.18) Contact Spacing x .250 (6.35) Row Spacing

THIS IS A C.A.D. GENERATED DRAWING DO NOT MAKE MANUAL REVISIONS TO MASTER.

Card Slot Accepts .054 [1.37] to .070 [1.78] Thick P.C. Board .330 [8.38] Card Slot .160 [4.07] Point of Contact

- INSULATOR MATERIAL: THERMOPLASTIC POLYESTER, UL 94V-0 CONTACT MATERIAL; COPPER, NICKEL, TIN ALLOY CA-725
- CONTACT PLATING: GOLD ON THE MATING AREA, TIN-LEAD ON THE CONTACT TAILS, NICKEL UNDERPLATE

346/396 SERIES CARD EDGE CONNECTOR PART NUMBER: 346-046-522-802

**EDAC INC** TORONTO, ONTARIO CANADA

THESE DRAWINGS AND SPECIFICATIONS ARE THE PROPERTY OF EDAC INC.,AND SHALL NOT BE REPRODUCED, OR COPIED OR USED AS THE BASIS FOR THE MANUFACTURE OR SALE OF APPARATUS WITHOUT WRITTEN PERMISSION.