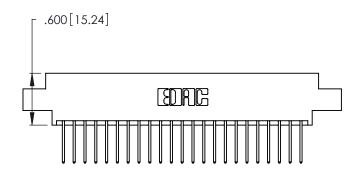

**Contact Code 560** 

INSULATOR MATERIAL: THERMOPLASTIC POLYESTER, UL 94V-0 CONTACT MATERIAL; COPPER, NICKEL, TIN ALLOY CA-725 CONTACT PLATING: GOLD ON THE MATING AREA, TIN-LEAD

ON THE CONTACT TAILS, NICKEL UNDERPLATE

346/396 SERIES CARD EDGE CONNECTOR CONTACT CODE 555,556,558,559,560 DIMENSIONS

YOUR CONNECTION TO QUALITY & SERVICE

**EDAC INC** TORONTO, ONTARIO CANADA

THESE DRAWINGS AND SPECIFICATIONS ARE THE PROPERTY OF EDAC INC.,AND SHALL NOT BE REPRODUCED, OR COPIED OR USED AS THE BASIS FOR THE MANUFACTURE OR SALE OF APPARATUS WITHOUT WRITTEN PERMISSION.