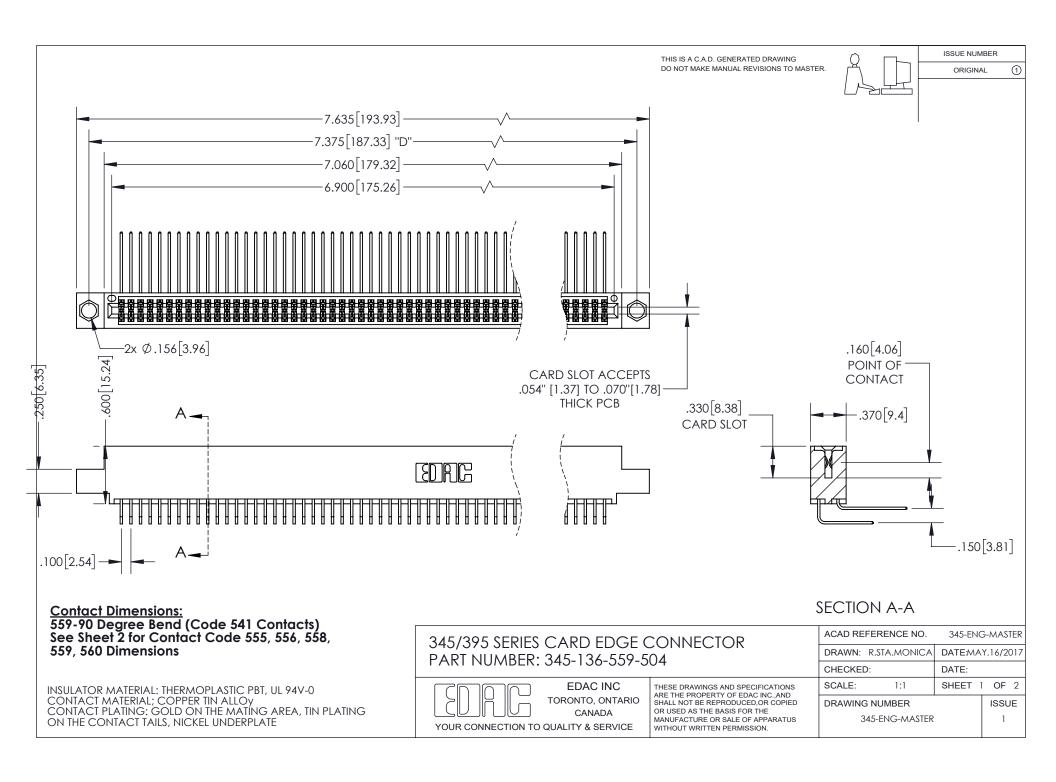

ISSUE NUMBER ORIGINAL

1

**Contact Code 558** 

**Contact Code 559** 

Contact Code 560

- INSULATOR MATERIAL: THERMOPLASTIC POLYESTER, UL 94V-0
- DAP MATERIAL AVAILABLE UPON REQUEST
- CONTACT MATERIAL; COPPER ALLOY
  - CONTACT PLATING: GOLD ON THE MATING AREA, TIN PLATING ON THE CONTACT TAILS, NICKEL UNDERPLATE